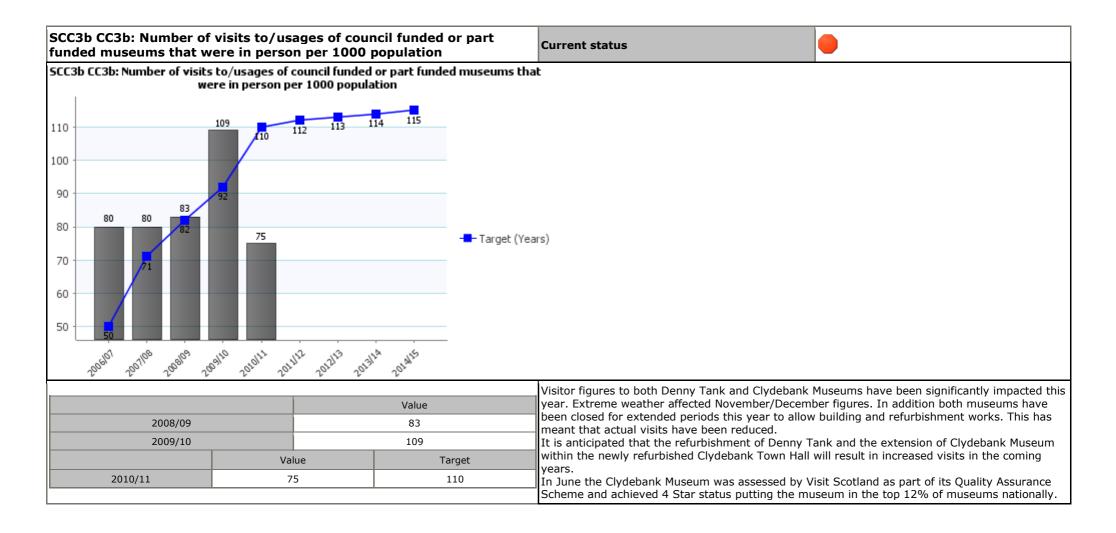

| SCM9b CM8bii: Proportion of operational accommodation that is suitable for its current use    |                                                                                |               | Current status                                                                                                                                                                                                                                                          |               |  |  |  |
|-----------------------------------------------------------------------------------------------|--------------------------------------------------------------------------------|---------------|-------------------------------------------------------------------------------------------------------------------------------------------------------------------------------------------------------------------------------------------------------------------------|---------------|--|--|--|
| SCM9b CM8bii: Proportion of operational accommodation that is suitable for its current<br>use |                                                                                |               |                                                                                                                                                                                                                                                                         |               |  |  |  |
| 85%                                                                                           |                                                                                | 150           |                                                                                                                                                                                                                                                                         |               |  |  |  |
| 80.11%                                                                                        | 80% 81% 82                                                                     | 85%<br>%      |                                                                                                                                                                                                                                                                         |               |  |  |  |
| 75%                                                                                           |                                                                                |               |                                                                                                                                                                                                                                                                         |               |  |  |  |
| 70%                                                                                           | //5%                                                                           |               |                                                                                                                                                                                                                                                                         |               |  |  |  |
| 70%                                                                                           |                                                                                |               |                                                                                                                                                                                                                                                                         |               |  |  |  |
| 65%                                                                                           |                                                                                |               |                                                                                                                                                                                                                                                                         |               |  |  |  |
| 60% 58.52%                                                                                    |                                                                                | Target (Yea   | rs)                                                                                                                                                                                                                                                                     |               |  |  |  |
| 55% - 47.48% 46.78% 46.8%<br>45% - 45% - 45%                                                  |                                                                                |               |                                                                                                                                                                                                                                                                         |               |  |  |  |
|                                                                                               |                                                                                |               |                                                                                                                                                                                                                                                                         |               |  |  |  |
|                                                                                               |                                                                                |               |                                                                                                                                                                                                                                                                         |               |  |  |  |
|                                                                                               | 2010 <sup>111</sup> 2011 <sup>112</sup> 2012 <sup>115</sup> 2013 <sup>11</sup> | * -DLAILE     |                                                                                                                                                                                                                                                                         |               |  |  |  |
| Value                                                                                         |                                                                                |               |                                                                                                                                                                                                                                                                         |               |  |  |  |
| 2008/09                                                                                       |                                                                                | 47.48%        | It is our intention to undertake full condition and suitability surveys on all our operational properties based on the criteria set out in the Asset Management Strategy over the course of 2011/2012. Therefore the figures stated reflect the previous year's values. |               |  |  |  |
| 2009/10                                                                                       | Malua                                                                          | 46.78%        |                                                                                                                                                                                                                                                                         |               |  |  |  |
| 2010/11                                                                                       | Value<br>46.8%                                                                 | Target<br>75% |                                                                                                                                                                                                                                                                         |               |  |  |  |
| Managed By                                                                                    | Craig Jardine                                                                  |               | Assigned To                                                                                                                                                                                                                                                             | Stuart Gibson |  |  |  |
| Linked Actions                                                                                |                                                                                | Status        | Progress Bar                                                                                                                                                                                                                                                            |               |  |  |  |
| Implement Asset Management Plan for Depots                                                    |                                                                                |               |                                                                                                                                                                                                                                                                         | 66%           |  |  |  |
| Prepare and implement Phase 2 office rationalisation plans                                    |                                                                                |               |                                                                                                                                                                                                                                                                         | 66%           |  |  |  |