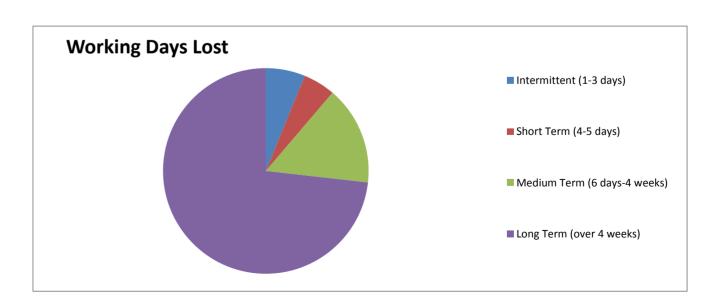

TABLE 3 - Breakdown of Days Lost by Duration Category

| Duration                     | Working<br>Days Lost | Percentage of<br>Lost Days |
|------------------------------|----------------------|----------------------------|
| Intermittent (1-3 days)      | 4,249.5              | 6.20%                      |
| Short Term (4-5 days)        | 3,450.5              | 5.04%                      |
| Medium Term (6 days-4 weeks) | 10,653.4             | 15.55%                     |
| Long Term (over 4 weeks)     | 50,153.6             | 73.21%                     |
| TOTAL                        | 68,507.0             | 100%                       |