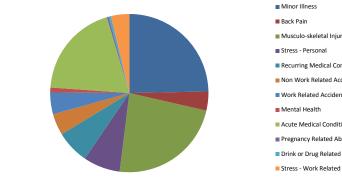

#### TABLE 5 - Days Lost by Absence Category

| Absence Reason                        | Total<br>Working<br>Days Lost | Percentage of Lost Days |
|---------------------------------------|-------------------------------|-------------------------|
| Minor Illness                         | 2512.5                        | 24.66%                  |
| Back Pain                             | 398.9                         | 3.92%                   |
| Musculo-skeletal Injuries             | 2380.1                        | 23.36%                  |
| Stress - Personal                     | 769.6                         | 7.55%                   |
| Recurring Medical Conditions          | 693.5                         | 6.81%                   |
| Non Work Related Accidents / Injuries | 447.7                         | 4.39%                   |
| Work Related Accidents / Injuries     | 452.2                         | 4.44%                   |
| Mental Health                         | 101.9                         | 1.00%                   |
| Acute Medical Conditions              | 1962.1                        | 19.26%                  |
| Pregnancy Related Absence             | 42.1                          | 0.41%                   |
| Drink or Drug Related Condition       | 47.1                          | 0.46%                   |
| Stress - Work Related                 | 379.9                         | 3.73%                   |
| TOTAL                                 | 10,187.4                      | 100.00%                 |