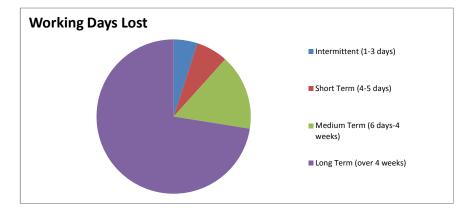

# TABLE 3 - Breakdown of Days Lost by Duration Category

| Duration                     | Working<br>Days Lost | Percentage of<br>Lost Days |
|------------------------------|----------------------|----------------------------|
| Intermittent (1-3 days)      | 512.0                | 5.03%                      |
| Short Term (4-5 days)        | 674.5                | 6.62%                      |
| Medium Term (6 days-4 weeks) | 1615.5               | 15.86%                     |
| Long Term (over 4 weeks)     | 7385.4               | 72.50%                     |
| TOTAL                        | 10,187.4             | 100.00%                    |

# Working Days Lost