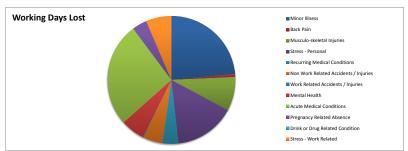

TABLE 5 - Days Lost by Absence Category

| Absence Reason                        | Total Workir<br>Days Lost | Percentage of<br>Lost Days |
|---------------------------------------|---------------------------|----------------------------|
| Minor Illness                         | 1110.6                    | 23.53%                     |
| Back Pain                             | 35.9                      | 0.76%                      |
| Musculo-skeletal Injuries             | 402.0                     | 8.52%                      |
| Stress - Personal                     | 729.4                     | 15.45%                     |
| Recurring Medical Conditions          | 189.7                     | 4.02%                      |
| Non Work Related Accidents / Injuries | 231.6                     | 4.91%                      |
| Work Related Accidents / Injuries     | 7.5                       | 0.16%                      |
| Mental Health                         | 287.7                     | 6.09%                      |
| Acute Medical Conditions              | 1245.3                    | 26.38%                     |
| Pregnancy Related Absence             | 177.8                     | 3.77%                      |
| Drink or Drug Related Condition       | 0.0                       | 0.00%                      |
| Stress - Work Related                 | 303.1                     | 6.42%                      |
| TOTAL                                 | 4720.5                    | 100.00%                    |