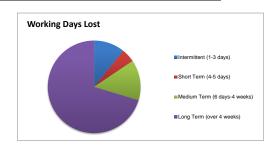

TABLE 3 - Breakdown of Days Lost by Duration Category

| Duration                     | Total Working<br>Days Lost | Percentage of<br>Lost Days |
|------------------------------|----------------------------|----------------------------|
| Intermittent (1-3 days)      | 512.0                      | 10.85%                     |
| Short Term (4-5 days)        | 223.0                      | 4.72%                      |
| Medium Term (6 days-4 weeks) | 665.8                      | 14.10%                     |
| Long Term (over 4 weeks)     | 3319.8                     | 70.33%                     |
| TOTAL                        | 4720.5                     | 100.00%                    |