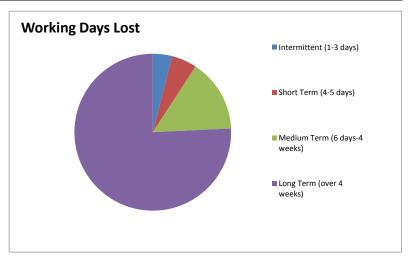

## TABLE 3 - Breakdown of Days Lost by Duration Category

|                              | <b>Total Working</b> | Percentage of |
|------------------------------|----------------------|---------------|
| Duration                     | Days Lost            | Lost Days     |
| Intermittent (1-3 days)      | 186.0                | 4.01%         |
| Short Term (4-5 days)        | 241.0                | 5.19%         |
| Medium Term (6 days-4 weeks) | 698.2                | 15.05%        |
| Long Term (over 4 weeks)     | 3,514.8              | 75.75%        |
| TOTAL                        | 4,640.1              | 100.00%       |