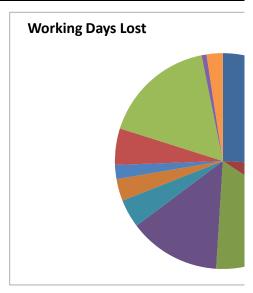

| Environment & Neighbourhood              | 697.65   | 778.3  | 222.3 | 504.9 | 263.3 | 193.3 | 100.3 | 90.6 | 73.6  | 480.9 |
|------------------------------------------|----------|--------|-------|-------|-------|-------|-------|------|-------|-------|
| Housing & Employability                  | 267.31   | 218.4  | 25.7  | 27.1  | 93.1  | 4.3   | 52.9  | 0.0  | 39.4  | 105.1 |
| Regeneration                             | 427.58   | 201.8  | 140.0 | 247.1 | 282.4 | 0.0   | 0.0   | 7.9  | 140.0 | 200.7 |
| Regeneration, Environment & Growth TOTAL | 1,392.55 | 1198.6 | 388.0 | 779.2 | 638.9 | 197.6 | 153.1 | 98.4 | 253.0 | 786.7 |

TABLE 5 - Days Lost by Absence Category

| Absence Reason                        | Total Working<br>Days Lost | Percentage of Lost Days |
|---------------------------------------|----------------------------|-------------------------|
| Minor Illness                         | 1198.6                     | 25.83%                  |
| Back Pain                             | 388.0                      | 8.36%                   |
| Musculo-skeletal Injuries             | 779.2                      | 16.79%                  |
| Stress - Personal                     | 638.9                      | 13.77%                  |
| Recurring Medical Conditions          | 197.6                      | 4.26%                   |
| Non Work Related Accidents / Injuries | 153.1                      | 3.30%                   |
| Work Related Accidents / Injuries     | 98.4                       | 2.12%                   |
| Mental Health                         | 253.0                      | 5.45%                   |
| Acute Medical Conditions              | 786.7                      | 16.95%                  |
| Pregnancy Related Absence             | 34.4                       | 0.74%                   |
| Drink or Drug Related Condition       | 0.0                        | 0.00%                   |
| Stress - Work Related                 | 112.1                      | 2.42%                   |
| TOTAL                                 | 4,640.1                    | 100.00%                 |