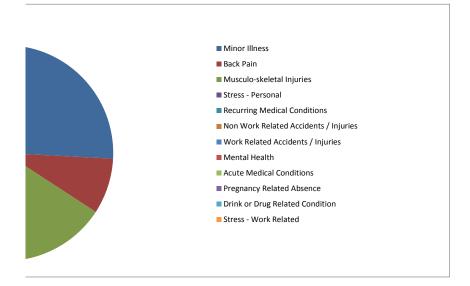

TABLE 5 - Days Lost by Absence Category

| Absence Reason                        | Total Working<br>Days Lost | Percentage of Lost Days |
|---------------------------------------|----------------------------|-------------------------|
| Minor Illness                         | 1198.6                     | 25.83%                  |
| Back Pain                             | 388.0                      | 8.36%                   |
| Musculo-skeletal Injuries             | 779.2                      | 16.79%                  |
| Stress - Personal                     | 638.9                      | 13.77%                  |
| Recurring Medical Conditions          | 197.6                      | 4.26%                   |
| Non Work Related Accidents / Injuries | 153.1                      | 3.30%                   |
| Work Related Accidents / Injuries     | 98.4                       | 2.12%                   |
| Mental Health                         | 253.0                      | 5.45%                   |
| Acute Medical Conditions              | 786.7                      | 16.95%                  |
| Pregnancy Related Absence             | 34.4                       | 0.74%                   |
| Drink or Drug Related Condition       | 0.0                        | 0.00%                   |
| Stress - Work Related                 | 112.1                      | 2.42%                   |
| TOTAL                                 | 4,640.1                    | 100.00%                 |