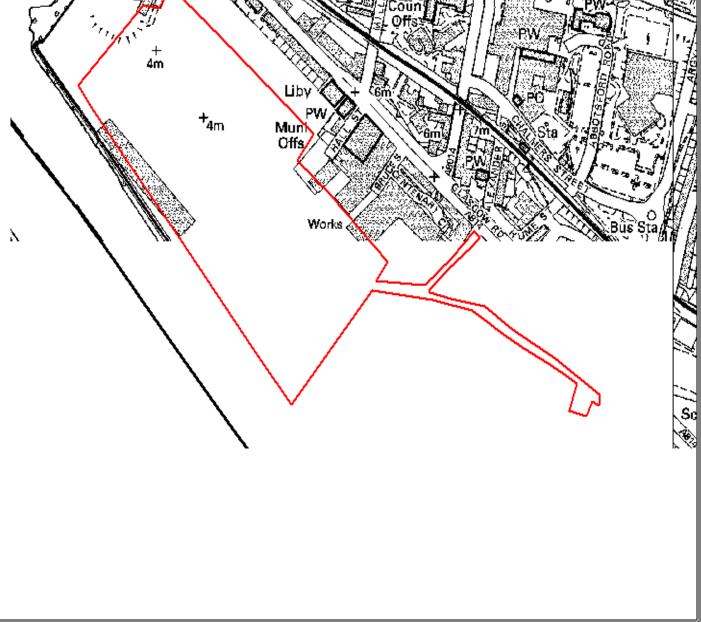

| Map Register No: HQ346<br>Date: 13 May 2014   DC13/276 Variation of Condition 1 of<br>DC10/246 (extension of<br>time period) for the<br>importation and<br>processing of construction<br>and demolition waste and<br>temporary stock piling of<br>processed material for use<br>for future land raising on<br>site Queens Quay Full Dev Site<br>Cart Street<br>Clydebank | West COUNCIL | West Dunbartonshire Council<br>Council Offices<br>Rosebery Place<br>Clydebank<br>G81 1TG                                                                                                                             | Reproduced by permission of Ordnance Survey<br>on behalf of HMSO © Crown copyright and<br>database right 2011. All rights reserved. Ordnance<br>Survey Licence number 100020790 |
|--------------------------------------------------------------------------------------------------------------------------------------------------------------------------------------------------------------------------------------------------------------------------------------------------------------------------------------------------------------------------|--------------|----------------------------------------------------------------------------------------------------------------------------------------------------------------------------------------------------------------------|---------------------------------------------------------------------------------------------------------------------------------------------------------------------------------|
| DC10/246 (extension of Cart Street<br>time period) for the Clydebank<br>importation and<br>processing of construction<br>and demolition waste and<br>temporary stock piling of<br>processed material for use<br>for future land raising on                                                                                                                               |              |                                                                                                                                                                                                                      |                                                                                                                                                                                 |
|                                                                                                                                                                                                                                                                                                                                                                          | DC13/276     | DC10/246 (extension of<br>time period) for the<br>importation and<br>processing of construction<br>and demolition waste and<br>temporary stock piling of<br>processed material for use<br>for future land raising on | Cart Street                                                                                                                                                                     |
|                                                                                                                                                                                                                                                                                                                                                                          | - N          |                                                                                                                                                                                                                      |                                                                                                                                                                                 |