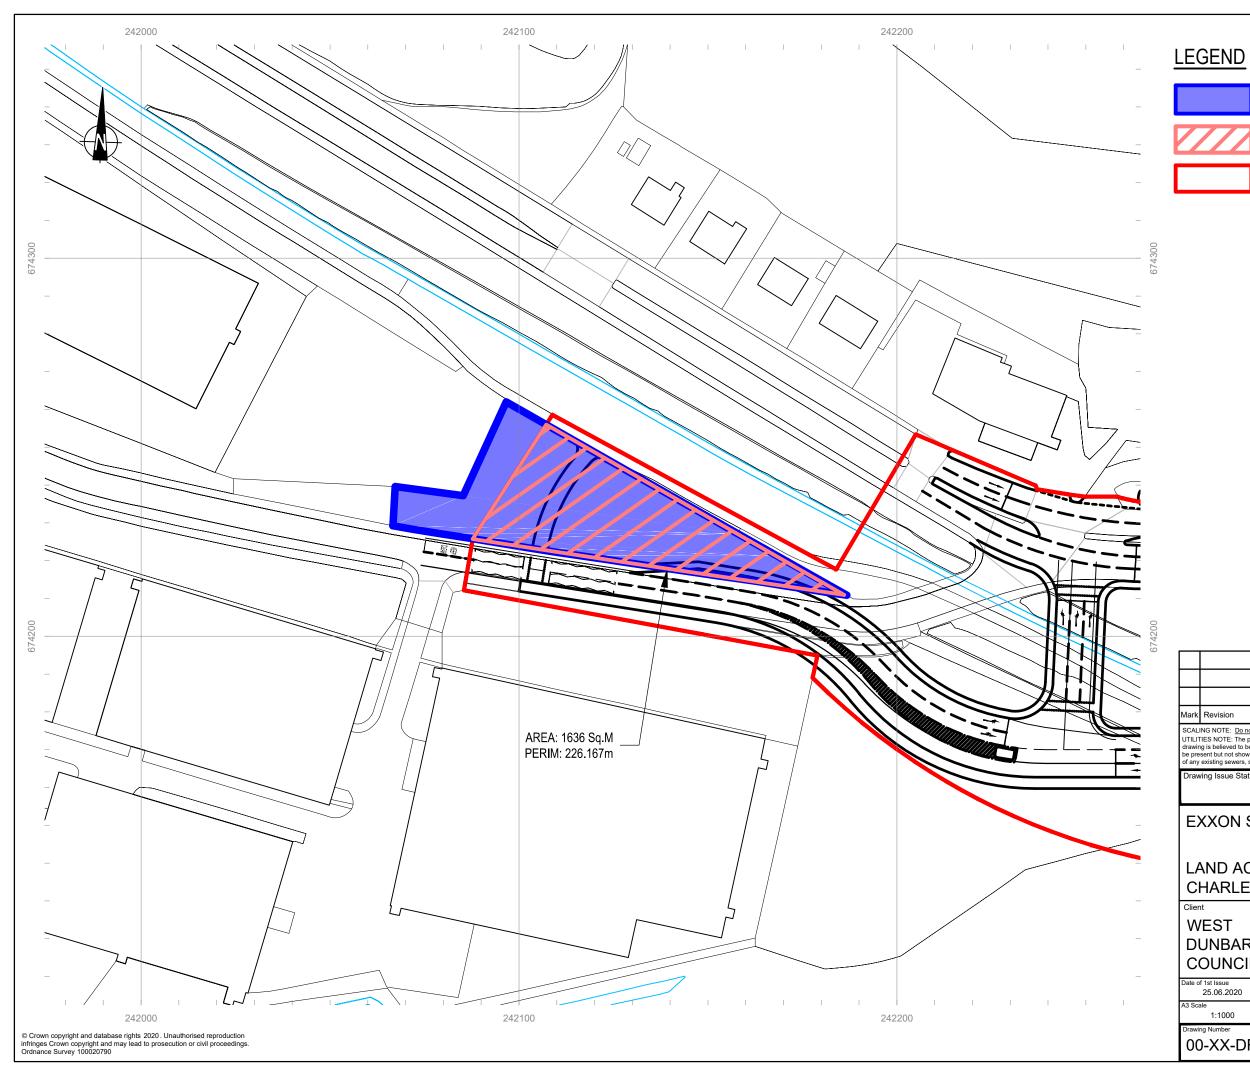

DENOTES LAND OWNED BY CHARLES CLEARY (11/04/1967)

DENOTES LAND TAKE REQUIREMENT FOR CONSTRUCTION

DENOTES SITE BOUNDARY

File Location: \\pba.int\gla\projects\30953 wdc exxon site access study\bim\cad\dwgs\wip\30953-stn-00-xx-dr-z-0009.dwg