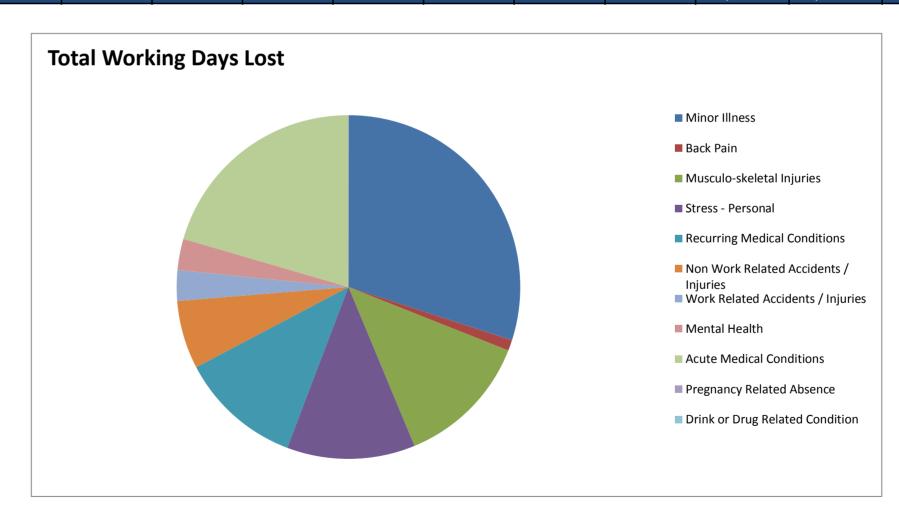

**TABLE 5 - Days Lost by Absence** 

| Absence Reason                        | Total<br>Working<br>Days Lost | Percentage of Lost Days |
|---------------------------------------|-------------------------------|-------------------------|
| Minor Illness                         | 804.3                         | 27.81%                  |
| Back Pain                             | 26.3                          | 0.91%                   |
| Musculo-skeletal Injuries             | 341.6                         | 11.82%                  |
| Stress - Personal                     | 322.6                         | 11.16%                  |
| Recurring Medical Conditions          | 308.3                         | 10.66%                  |
| Non Work Related Accidents / Injuries | 171.8                         | 5.94%                   |
| Work Related Accidents / Injuries     | 77.3                          | 2.67%                   |
| Mental Health                         | 78.6                          | 2.72%                   |
| Acute Medical Conditions              | 549.1                         | 18.99%                  |
| Pregnancy Related Absence             | 0.0                           | 0.00%                   |
| Drink or Drug Related Condition       | 0.0                           | 0.00%                   |
| Stress - Work Related                 | 211.7                         | 7.32%                   |
| TOTAL                                 | 2891.5                        | 100.00%                 |