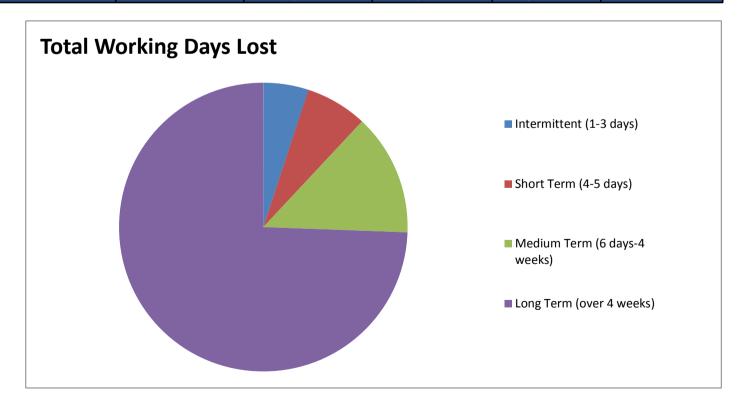

TABLE 3 - Breakdown of Days Lost by Duration Category

| Duration                     | Total<br>Working<br>Days Lost | Percentage of Lost Days |
|------------------------------|-------------------------------|-------------------------|
| Intermittent (1-3 days)      | 146.5                         | 5.07%                   |
| Short Term (4-5 days)        | 199.5                         | 6.90%                   |
| Medium Term (6 days-4 weeks) | 393.8                         | 13.62%                  |
| Long Term (over 4 weeks)     | 2151.8                        | 74.42%                  |
| TOTAL                        | 2891.5                        | 100.00%                 |