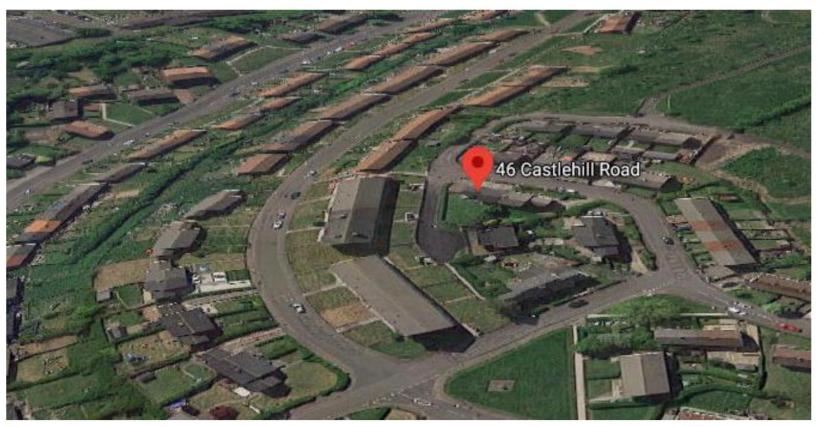

### Local Review Body

17 November 2020

DC20/097

Siting of shed for use as a dog grooming business at 46 Castlehill Road, Dumbarton





## **Location of Proposal**



THE PROPERTY IS A PARTY



## Site of Proposal



THE PROPERTY OF THE PARTY OF TH



## Site of Proposal







### **Block Plan with Shed**







### Photograph 1: Google Imagery







## Photograph 2: Google Imagery







## Photograph 3: Google Imagery







## Photograph 4: View facing north from street corner







## Photograph 5: View from south looking towards no.46







# Photograph 6: From rear garden (proposed shed location to left of photo)





#### Photograph 7: Front elevation





#### Photograph 8: Front elevation







### Proposed front elevation







### Proposed shed elevation