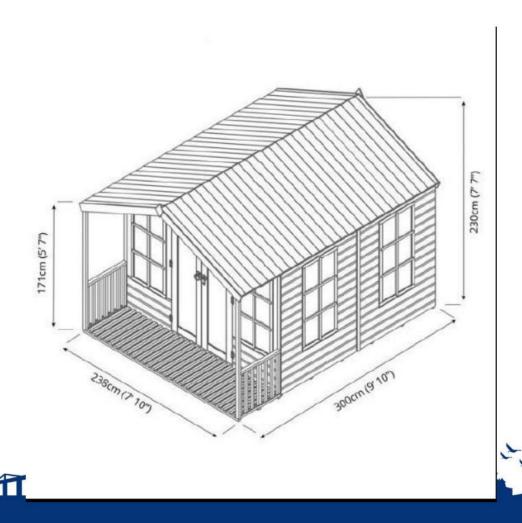

### Local Review Body

17 November 2020

DC20/097

Siting of shed for use as a dog grooming business at 46 Castlehill Road, Dumbarton





## **Location of Proposal**



THE PROPERTY IS A PARTY



## Site of Proposal



THE PROPERTY OF THE PARTY OF TH



## Site of Proposal







### **Block Plan with Shed**







### Photograph 1: Google Imagery







## Photograph 2: Google Imagery







## Photograph 3: Google Imagery







## Photograph 4: View facing north from street corner







## Photograph 5: View from south looking towards no.46







# Photograph 6: From rear garden (proposed shed location to left of photo)





#### Photograph 7: Front elevation





#### Photograph 8: Front elevation







### Proposed front elevation







### Proposed shed elevation