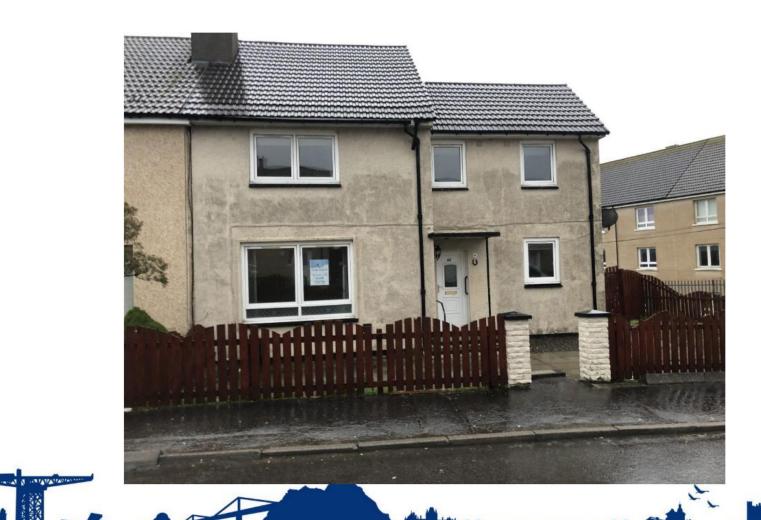

### Local Review Body

17 November 2020

DC20/097

Siting of shed for use as a dog grooming business at 46 Castlehill Road, Dumbarton





## **Location of Proposal**



THE PROPERTY IS A PARTY



## Site of Proposal



THE PROPERTY OF THE PARTY OF TH



## Site of Proposal







### **Block Plan with Shed**







### Photograph 1: Google Imagery







## Photograph 2: Google Imagery







## Photograph 3: Google Imagery







## Photograph 4: View facing north from street corner







## Photograph 5: View from south looking towards no.46







# Photograph 6: From rear garden (proposed shed location to left of photo)





#### Photograph 7: Front elevation





#### Photograph 8: Front elevation







### Proposed front elevation







### Proposed shed elevation