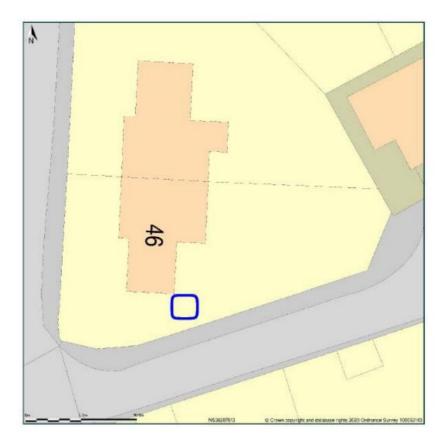

### Local Review Body

17 November 2020

DC20/097

Siting of shed for use as a dog grooming business at 46 Castlehill Road, Dumbarton





## **Location of Proposal**



THE PROPERTY IS A PARTY



## Site of Proposal



THE PROPERTY OF THE PARTY OF TH



## Site of Proposal







### **Block Plan with Shed**







### Photograph 1: Google Imagery







## Photograph 2: Google Imagery







## Photograph 3: Google Imagery







## Photograph 4: View facing north from street corner







## Photograph 5: View from south looking towards no.46







# Photograph 6: From rear garden (proposed shed location to left of photo)





#### Photograph 7: Front elevation





#### Photograph 8: Front elevation







### Proposed front elevation







### Proposed shed elevation