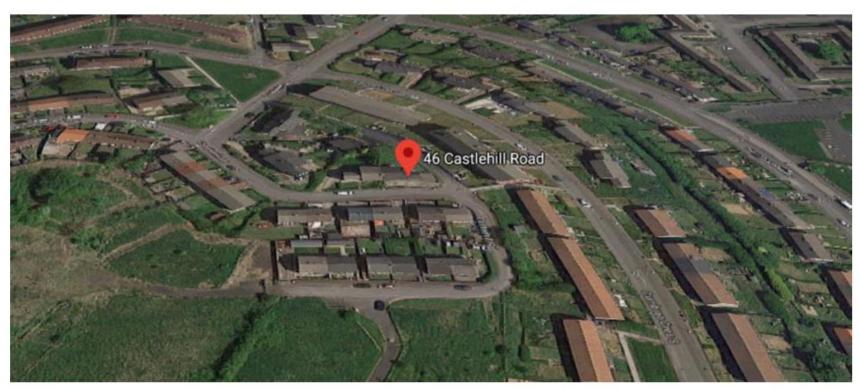

### Local Review Body

17 November 2020

DC20/097

Siting of shed for use as a dog grooming business at 46 Castlehill Road, Dumbarton





## **Location of Proposal**



THE PROPERTY IS A PARTY



## Site of Proposal



THE PROPERTY OF THE PARTY OF TH



## Site of Proposal







### **Block Plan with Shed**







### Photograph 1: Google Imagery







## Photograph 2: Google Imagery







## Photograph 3: Google Imagery







## Photograph 4: View facing north from street corner







## Photograph 5: View from south looking towards no.46







# Photograph 6: From rear garden (proposed shed location to left of photo)





#### Photograph 7: Front elevation





#### Photograph 8: Front elevation







### Proposed front elevation







### Proposed shed elevation