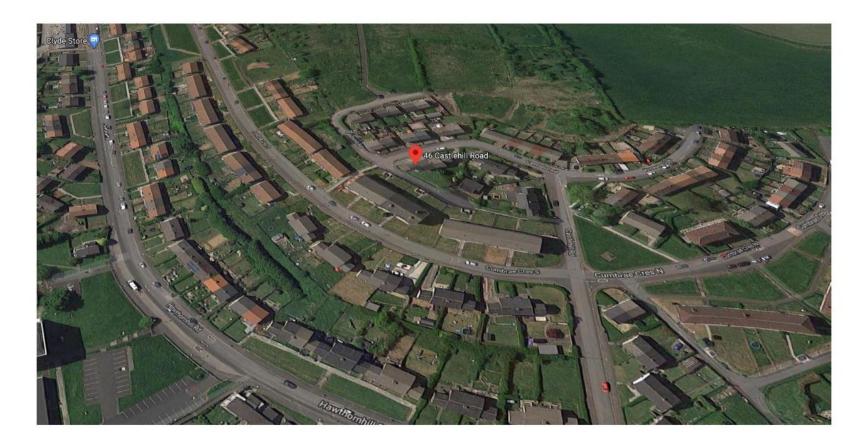

### Local Review Body

17 November 2020

DC20/097

Siting of shed for use as a dog grooming business at 46 Castlehill Road, Dumbarton





## **Location of Proposal**



THE PROPERTY IS A PARTY



## Site of Proposal



THE PROPERTY OF THE PARTY OF TH



## Site of Proposal







### **Block Plan with Shed**







### Photograph 1: Google Imagery







## Photograph 2: Google Imagery







## Photograph 3: Google Imagery







## Photograph 4: View facing north from street corner







## Photograph 5: View from south looking towards no.46







# Photograph 6: From rear garden (proposed shed location to left of photo)





#### Photograph 7: Front elevation





#### Photograph 8: Front elevation







### Proposed front elevation







### Proposed shed elevation