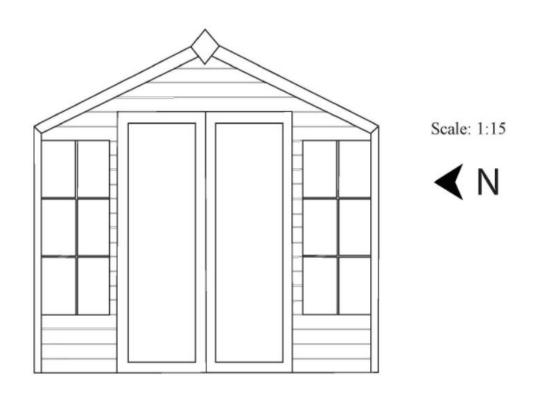

### Local Review Body

17 November 2020

DC20/097

Siting of shed for use as a dog grooming business at 46 Castlehill Road, Dumbarton





## **Location of Proposal**



THE PROPERTY IS A PARTY



## Site of Proposal



THE PROPERTY OF THE PARTY OF TH



## Site of Proposal







### **Block Plan with Shed**







### Photograph 1: Google Imagery







## Photograph 2: Google Imagery







## Photograph 3: Google Imagery







## Photograph 4: View facing north from street corner







## Photograph 5: View from south looking towards no.46







# Photograph 6: From rear garden (proposed shed location to left of photo)





#### Photograph 7: Front elevation





#### Photograph 8: Front elevation







### Proposed front elevation







### Proposed shed elevation