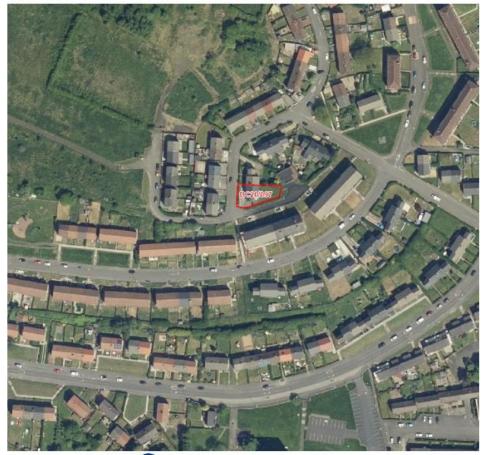

### Local Review Body

17 November 2020

DC20/097

Siting of shed for use as a dog grooming business at 46 Castlehill Road, Dumbarton





## **Location of Proposal**



THE PROPERTY IS A PARTY



## Site of Proposal



THE PROPERTY OF THE PARTY OF TH



## Site of Proposal







### **Block Plan with Shed**







### Photograph 1: Google Imagery







## Photograph 2: Google Imagery







## Photograph 3: Google Imagery







## Photograph 4: View facing north from street corner







## Photograph 5: View from south looking towards no.46







# Photograph 6: From rear garden (proposed shed location to left of photo)





#### Photograph 7: Front elevation





#### Photograph 8: Front elevation







### Proposed front elevation







### Proposed shed elevation