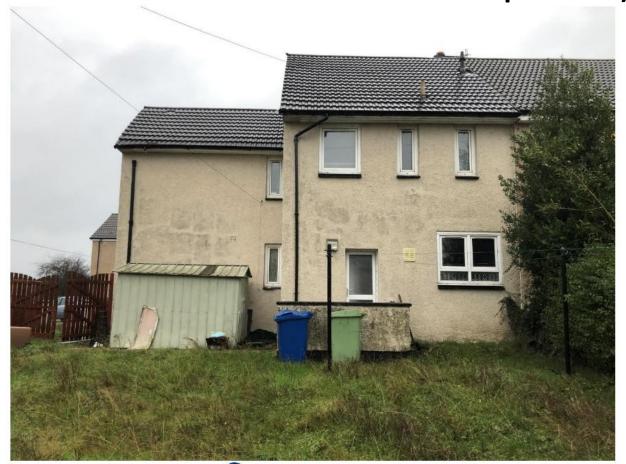

### Local Review Body

17 November 2020

DC20/097

Siting of shed for use as a dog grooming business at 46 Castlehill Road, Dumbarton





## **Location of Proposal**



THE PROPERTY IS A PARTY



## Site of Proposal



THE PROPERTY OF THE PARTY OF TH



## Site of Proposal







### **Block Plan with Shed**







### Photograph 1: Google Imagery







## Photograph 2: Google Imagery







## Photograph 3: Google Imagery







## Photograph 4: View facing north from street corner







## Photograph 5: View from south looking towards no.46







# Photograph 6: From rear garden (proposed shed location to left of photo)





#### Photograph 7: Front elevation





#### Photograph 8: Front elevation







### Proposed front elevation







### Proposed shed elevation