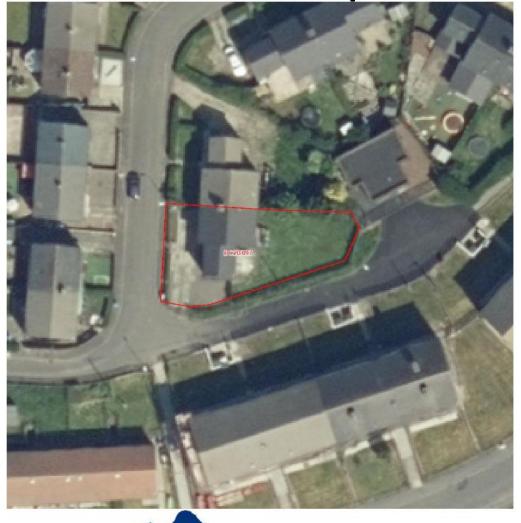

### Local Review Body

17 November 2020

DC20/097

Siting of shed for use as a dog grooming business at 46 Castlehill Road, Dumbarton





## **Location of Proposal**



THE PROPERTY IS A PARTY



## Site of Proposal



THE PROPERTY OF THE PARTY OF TH



## Site of Proposal







### **Block Plan with Shed**







### Photograph 1: Google Imagery







## Photograph 2: Google Imagery







## Photograph 3: Google Imagery







## Photograph 4: View facing north from street corner







## Photograph 5: View from south looking towards no.46







# Photograph 6: From rear garden (proposed shed location to left of photo)





#### Photograph 7: Front elevation





#### Photograph 8: Front elevation







### Proposed front elevation







### Proposed shed elevation