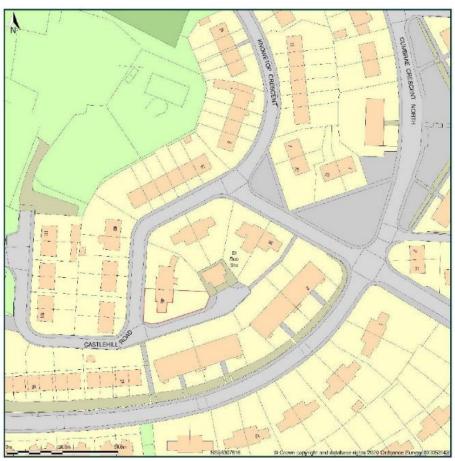

### Local Review Body

17 November 2020

DC20/097

Siting of shed for use as a dog grooming business at 46 Castlehill Road, Dumbarton





## **Location of Proposal**



THE PROPERTY IS A PARTY



## Site of Proposal



THE PROPERTY OF THE PARTY OF TH



## Site of Proposal







### **Block Plan with Shed**







### Photograph 1: Google Imagery







## Photograph 2: Google Imagery







## Photograph 3: Google Imagery







## Photograph 4: View facing north from street corner







## Photograph 5: View from south looking towards no.46







# Photograph 6: From rear garden (proposed shed location to left of photo)





#### Photograph 7: Front elevation





#### Photograph 8: Front elevation







### Proposed front elevation







### Proposed shed elevation