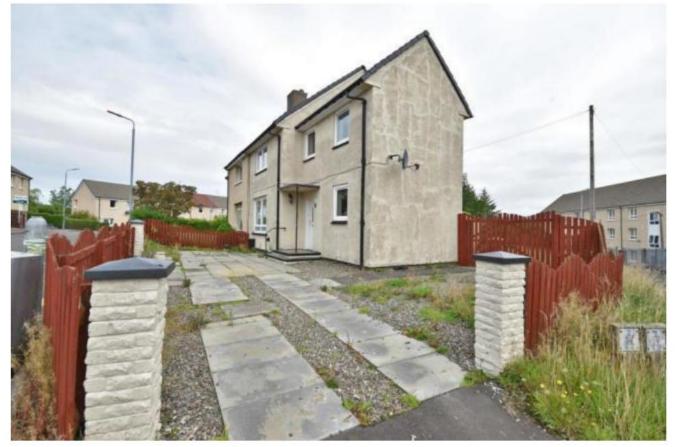

### Local Review Body

17 November 2020

DC20/097

Siting of shed for use as a dog grooming business at 46 Castlehill Road, Dumbarton





## **Location of Proposal**



THE PROPERTY IS A PARTY



## Site of Proposal



THE PROPERTY OF THE PARTY OF TH



## Site of Proposal







### **Block Plan with Shed**







### Photograph 1: Google Imagery







## Photograph 2: Google Imagery







## Photograph 3: Google Imagery







## Photograph 4: View facing north from street corner







## Photograph 5: View from south looking towards no.46







# Photograph 6: From rear garden (proposed shed location to left of photo)





#### Photograph 7: Front elevation





#### Photograph 8: Front elevation







### Proposed front elevation







### Proposed shed elevation