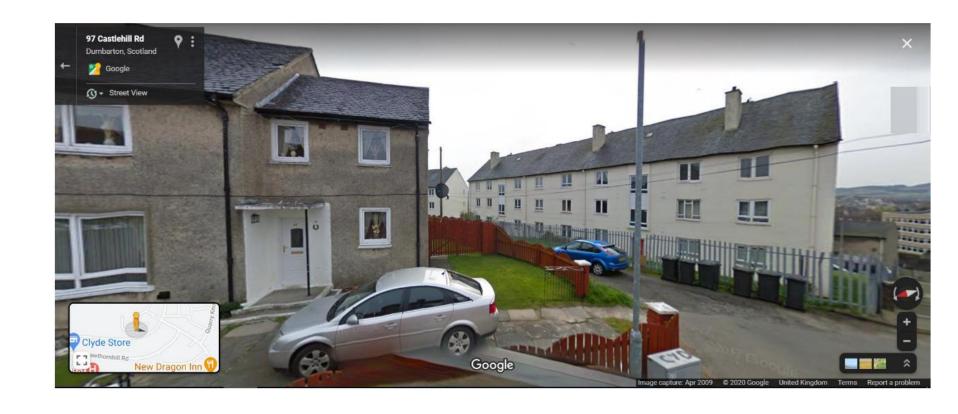

## Photograph 4: View facing north from street corner

## Photograph 5: View from south looking towards no.46