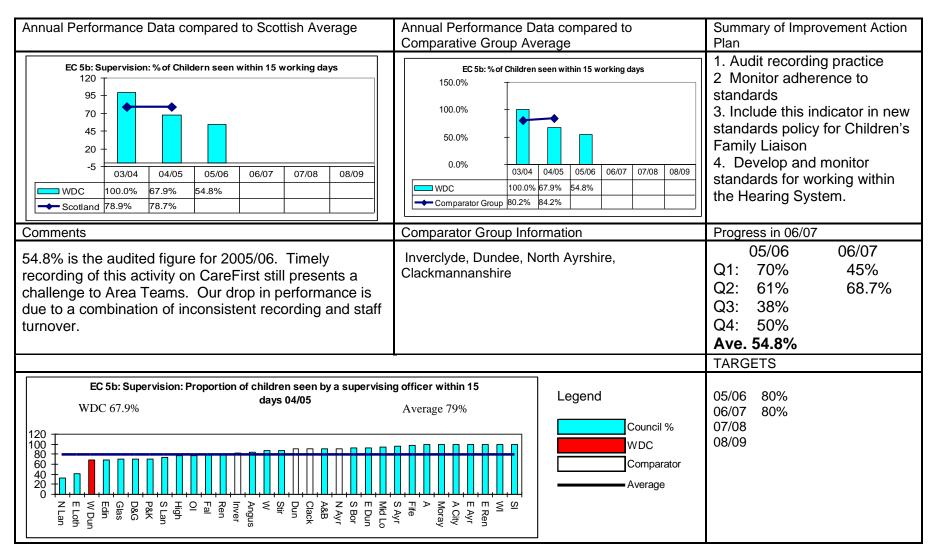

## WEST DUNBARTONSHIRE COUNCIL

EC 5b:Children's Panel Liaison-Supervision: Percentage seen within 15 working days Statutory Performance Indicators and Targets

**Department: Social Work Services Date: 30 Sept 2006** 