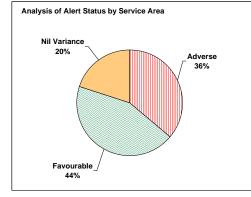

MONTH END DATE

31 July 2014

| PERIOD | 4 |
|--------|---|
|        |   |

| Actual Outturn<br>2013/14 | Department<br>Summary                            | Total Budget 2014/15 | Spend to Date<br>2014/15 | % Spend to Date of<br>Total Budget | Forecast Spend<br>2014/15 | Forecast Vari | iance 2014/15 | RAG Status |
|---------------------------|--------------------------------------------------|----------------------|--------------------------|------------------------------------|---------------------------|---------------|---------------|------------|
| 0003                      |                                                  | £000                 | £000                     | %                                  | 2000                      | £000£         | %             |            |
| (275)                     | Director & Administration                        | (498)                | 211                      | -42%                               | (481)                     | 17            | -3%           | +          |
| 1,253                     | Office Accommodation                             | 1,266                | 273                      | 22%                                | 1,313                     | 47            | 4%            | +          |
| 339                       | Clydebank Town Hall                              | 375                  | 57                       | 15%                                | 347                       | (28)          | -7%           | <b>+</b>   |
| (7)                       | Transport, Fleet & Maintenance Services          | (57)                 | (8)                      | 14%                                | (22)                      | 35            | -61%          | +          |
| 4,049                     | Catering Services                                | 4,074                | 1,092                    | 27%                                | 4,400                     | 326           | 8%            | +          |
| 1,750                     | Building Cleaning                                | 1,758                | 443                      | 25%                                | 1,627                     | (131)         | -7%           | <b></b>    |
| (154)                     | Building Cleaning PPP                            | (160)                | (88)                     | 55%                                | (121)                     | 39            | -24%          | +          |
| (21)                      | Building Cleaning Police Contract                | 0                    | 27                       | 0%                                 | 6                         | 6             | 0%            | +          |
| 2,284                     | Facilities Assistants                            | 2,452                | 677                      | 28%                                | 2,321                     | (131)         | -5%           | <b>+</b>   |
| (1)                       | Facilities Management                            | 0                    | 0                        | 0%                                 | 0                         | 0             | 0%            | <b>→</b>   |
| 977                       | Consultancy Services                             | 1,021                | 278                      | 27%                                | 955                       | (66)          | -6%           | <b>+</b>   |
| (359)                     | Roads Operations                                 | (510)                | (190)                    | 37%                                | (543)                     | (33)          | 6%            | <b>+</b>   |
| 4,651                     | Roads Services                                   | 5,311                | 1,289                    | 24%                                | 5,295                     | (16)          | 0%            | <b>+</b>   |
| 6,774                     | Grounds Maintenance & Street Cleaning Client     | 6,663                | 2,221                    | 33%                                | 6,663                     | 0             | 0%            | <b>→</b>   |
| 631                       | Outdoor Services                                 | 626                  | 169                      | 27%                                | 627                       | 1             | 0%            | +          |
| 3,739                     | Leisure Management                               | 3,568                | 1,189                    | 33%                                | 3,568                     | 0             | 0%            | <b>→</b>   |
| 120                       | Events                                           | 100                  | 71                       | 71%                                | 100                       | 0             | 0%            | <b>→</b>   |
| 85                        | Burial Grounds                                   | 129                  | (99)                     | -77%                               | 118                       | (11)          | -9%           | <b>+</b>   |
| (724)                     | Crematorium                                      | (654)                | (188)                    | 29%                                | (769)                     | (115)         | 18%           | <b>+</b>   |
| 6,642                     | Waste Services                                   | 6,823                | 2,036                    | 30%                                | 7,095                     | 272           | 4%            | +          |
| (2,688)                   | Corporate Assets                                 | (2,151)              | (688)                    | 32%                                | (2,199)                   | (48)          | 2%            | <b>+</b>   |
| 531                       | Planning                                         | 580                  | 185                      | 32%                                | 577                       | (3)           | -1%           | <b>+</b>   |
| 1,347                     | Economic Development                             | 824                  | 265                      | 32%                                | 797                       | (27)          | -3%           | <b>+</b>   |
| 6                         | CPP Investments                                  | 0                    | 18                       | 0%                                 | 0                         | 0             | 0%            | <b>→</b>   |
| (1,263)                   | Ground Maintenance & Street Cleaning Trading A/c | (1,512)              | (605)                    | 40%                                | (1,418)                   | 94            | -6%           | +          |
| 29,686                    | Total Net Expenditure                            | 30,028               | 8,635                    | 29%                                | 30,256                    | 228           | 1%            | +          |