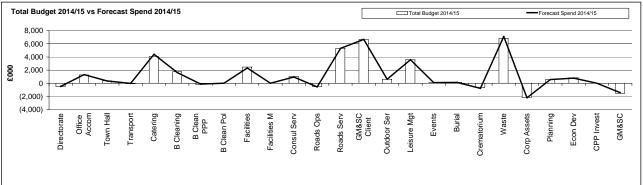

MONTH END DATE

31 July 2014

| PERIOD | 4 |
|--------|---|
|        |   |

| Actual Outturn<br>2013/14 | Department<br>Summary                            | Total Budget 2014/15 | Spend to Date<br>2014/15 | % Spend to Date of<br>Total Budget | Forecast Spend<br>2014/15 | Forecast Vari | iance 2014/15 | RAG Status |
|---------------------------|--------------------------------------------------|----------------------|--------------------------|------------------------------------|---------------------------|---------------|---------------|------------|
| 0003                      |                                                  | £000                 | £000                     | %                                  | 2000                      | £000£         | %             |            |
| (275)                     | Director & Administration                        | (498)                | 211                      | -42%                               | (481)                     | 17            | -3%           | +          |
| 1,253                     | Office Accommodation                             | 1,266                | 273                      | 22%                                | 1,313                     | 47            | 4%            | +          |
| 339                       | Clydebank Town Hall                              | 375                  | 57                       | 15%                                | 347                       | (28)          | -7%           | <b>+</b>   |
| (7)                       | Transport, Fleet & Maintenance Services          | (57)                 | (8)                      | 14%                                | (22)                      | 35            | -61%          | +          |
| 4,049                     | Catering Services                                | 4,074                | 1,092                    | 27%                                | 4,400                     | 326           | 8%            | +          |
| 1,750                     | Building Cleaning                                | 1,758                | 443                      | 25%                                | 1,627                     | (131)         | -7%           | <b></b>    |
| (154)                     | Building Cleaning PPP                            | (160)                | (88)                     | 55%                                | (121)                     | 39            | -24%          | +          |
| (21)                      | Building Cleaning Police Contract                | 0                    | 27                       | 0%                                 | 6                         | 6             | 0%            | +          |
| 2,284                     | Facilities Assistants                            | 2,452                | 677                      | 28%                                | 2,321                     | (131)         | -5%           | <b>+</b>   |
| (1)                       | Facilities Management                            | 0                    | 0                        | 0%                                 | 0                         | 0             | 0%            | <b>→</b>   |
| 977                       | Consultancy Services                             | 1,021                | 278                      | 27%                                | 955                       | (66)          | -6%           | <b>+</b>   |
| (359)                     | Roads Operations                                 | (510)                | (190)                    | 37%                                | (543)                     | (33)          | 6%            | <b>+</b>   |
| 4,651                     | Roads Services                                   | 5,311                | 1,289                    | 24%                                | 5,295                     | (16)          | 0%            | <b>+</b>   |
| 6,774                     | Grounds Maintenance & Street Cleaning Client     | 6,663                | 2,221                    | 33%                                | 6,663                     | 0             | 0%            | <b>→</b>   |
| 631                       | Outdoor Services                                 | 626                  | 169                      | 27%                                | 627                       | 1             | 0%            | +          |
| 3,739                     | Leisure Management                               | 3,568                | 1,189                    | 33%                                | 3,568                     | 0             | 0%            | <b>→</b>   |
| 120                       | Events                                           | 100                  | 71                       | 71%                                | 100                       | 0             | 0%            | <b>→</b>   |
| 85                        | Burial Grounds                                   | 129                  | (99)                     | -77%                               | 118                       | (11)          | -9%           | <b>+</b>   |
| (724)                     | Crematorium                                      | (654)                | (188)                    | 29%                                | (769)                     | (115)         | 18%           | <b>+</b>   |
| 6,642                     | Waste Services                                   | 6,823                | 2,036                    | 30%                                | 7,095                     | 272           | 4%            | +          |
| (2,688)                   | Corporate Assets                                 | (2,151)              | (688)                    | 32%                                | (2,199)                   | (48)          | 2%            | <b>+</b>   |
| 531                       | Planning                                         | 580                  | 185                      | 32%                                | 577                       | (3)           | -1%           | <b>+</b>   |
| 1,347                     | Economic Development                             | 824                  | 265                      | 32%                                | 797                       | (27)          | -3%           | <b>+</b>   |
| 6                         | CPP Investments                                  | 0                    | 18                       | 0%                                 | 0                         | 0             | 0%            | <b>→</b>   |
| (1,263)                   | Ground Maintenance & Street Cleaning Trading A/c | (1,512)              | (605)                    | 40%                                | (1,418)                   | 94            | -6%           | +          |
| 29,686                    | Total Net Expenditure                            | 30,028               | 8,635                    | 29%                                | 30,256                    | 228           | 1%            | +          |