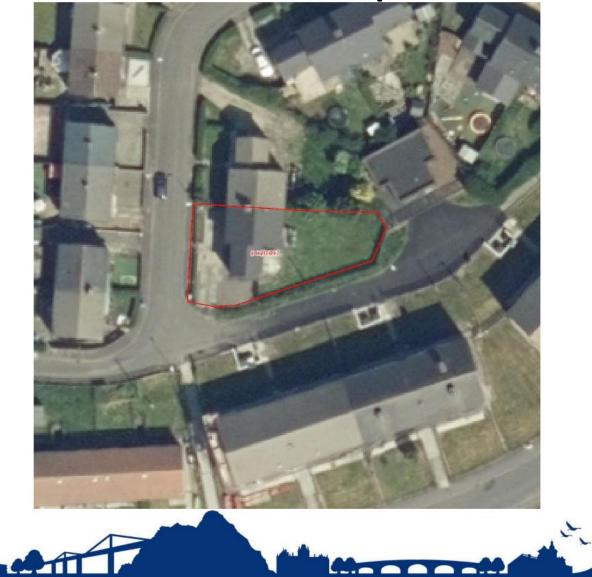

#### Local Review Body

17 November 2020

#### DC20/097

#### Siting of shed for use as a dog grooming business at 46 Castlehill Road, Dumbarton



## Location of Proposal







## Site of Proposal



AND A STATATATATAT



## Site of Proposal







## **Block Plan with Shed**







#### Photograph 1: Google Imagery







### Photograph 2: Google Imagery







## Photograph 3: Google Imagery







## Photograph 4: View facing north from street corner







## Photograph 5: View from south looking towards no.46







# Photograph 6: From rear garden (proposed shed location to left of photo)



AT & ATTATATATA



#### Photograph 7 : Front elevation



TATATATATATATA



#### Photograph 8: Front elevation







#### **Proposed front elevation**







#### Proposed shed elevation



A ANTANATATATAT