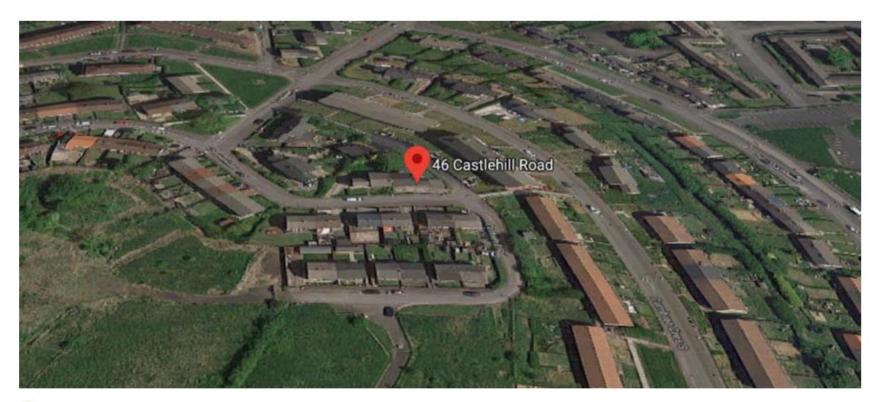

#### Local Review Body

17 November 2020

#### DC20/097

#### Siting of shed for use as a dog grooming business at 46 Castlehill Road, Dumbarton



## Location of Proposal







## Site of Proposal



AND A STATATATATAT



## Site of Proposal







## **Block Plan with Shed**







#### Photograph 1: Google Imagery







### Photograph 2: Google Imagery







## Photograph 3: Google Imagery







## Photograph 4: View facing north from street corner







## Photograph 5: View from south looking towards no.46







# Photograph 6: From rear garden (proposed shed location to left of photo)



AT & ATTATATATA



#### Photograph 7 : Front elevation



TATATATATATATA



#### Photograph 8: Front elevation







#### **Proposed front elevation**







#### Proposed shed elevation



A ANTANATATATAT