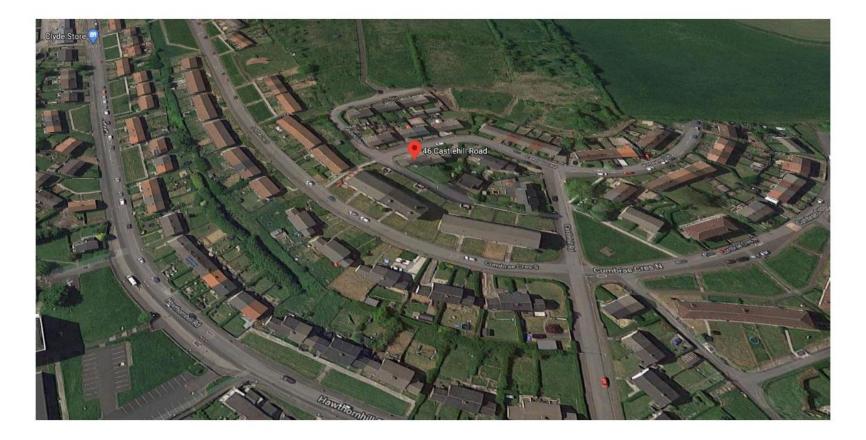

#### Local Review Body

17 November 2020

#### DC20/097

#### Siting of shed for use as a dog grooming business at 46 Castlehill Road, Dumbarton



## Location of Proposal







## Site of Proposal



AND A STATATATATAT



## Site of Proposal







## **Block Plan with Shed**







#### Photograph 1: Google Imagery







### Photograph 2: Google Imagery







## Photograph 3: Google Imagery







## Photograph 4: View facing north from street corner







## Photograph 5: View from south looking towards no.46







# Photograph 6: From rear garden (proposed shed location to left of photo)



AT & ATTATATATA



#### Photograph 7 : Front elevation



TATATATATATATA



#### Photograph 8: Front elevation







#### **Proposed front elevation**







#### Proposed shed elevation



A ANTANATATATAT