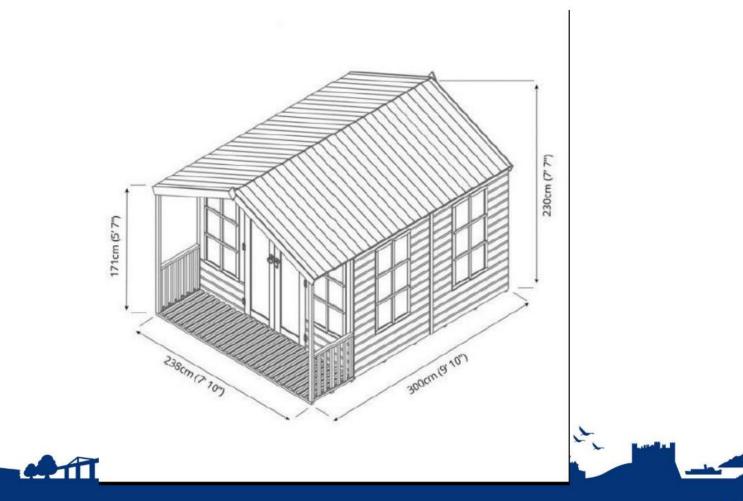

#### Local Review Body

17 November 2020

#### DC20/097

#### Siting of shed for use as a dog grooming business at 46 Castlehill Road, Dumbarton



## Location of Proposal







## Site of Proposal



AND A STATATATATAT



## Site of Proposal







## **Block Plan with Shed**







#### Photograph 1: Google Imagery







### Photograph 2: Google Imagery







## Photograph 3: Google Imagery







## Photograph 4: View facing north from street corner







## Photograph 5: View from south looking towards no.46







# Photograph 6: From rear garden (proposed shed location to left of photo)



AT & ATTATATATA



#### Photograph 7 : Front elevation



TATATATATATATA



#### Photograph 8: Front elevation







#### **Proposed front elevation**







#### Proposed shed elevation



A ANTANATATATAT