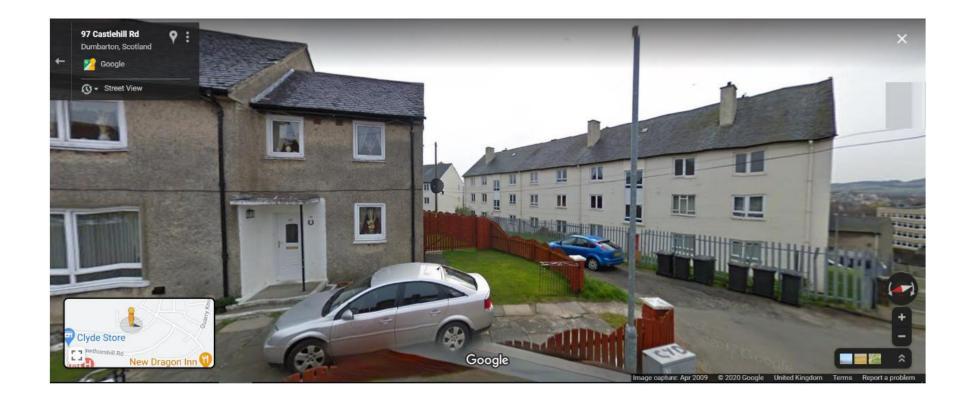

#### Local Review Body

17 November 2020

#### DC20/097

#### Siting of shed for use as a dog grooming business at 46 Castlehill Road, Dumbarton



## Location of Proposal







## Site of Proposal



AND A STATATATATAT



## Site of Proposal







## **Block Plan with Shed**







#### Photograph 1: Google Imagery







### Photograph 2: Google Imagery







## Photograph 3: Google Imagery







## Photograph 4: View facing north from street corner







## Photograph 5: View from south looking towards no.46







# Photograph 6: From rear garden (proposed shed location to left of photo)



AT & ATTATATATA



#### Photograph 7 : Front elevation



TATATATATATATA



#### Photograph 8: Front elevation







#### **Proposed front elevation**







#### Proposed shed elevation



A ANTANATATATAT