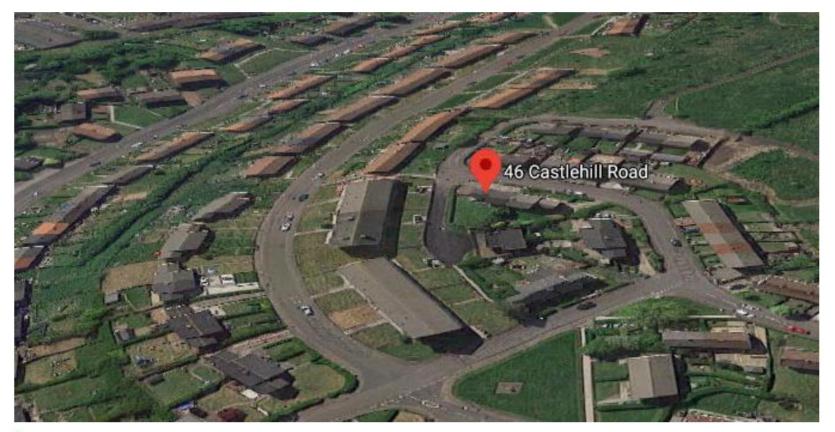

#### Local Review Body

17 November 2020

#### DC20/097

#### Siting of shed for use as a dog grooming business at 46 Castlehill Road, Dumbarton



## Location of Proposal







## Site of Proposal



AND A STATATATATAT



## Site of Proposal







## **Block Plan with Shed**







#### Photograph 1: Google Imagery







### Photograph 2: Google Imagery







## Photograph 3: Google Imagery







## Photograph 4: View facing north from street corner







## Photograph 5: View from south looking towards no.46







# Photograph 6: From rear garden (proposed shed location to left of photo)



AT & ATTATATATA



#### Photograph 7 : Front elevation



TATATATATATATA



#### Photograph 8: Front elevation







#### **Proposed front elevation**







#### Proposed shed elevation



A ANTANATATATAT