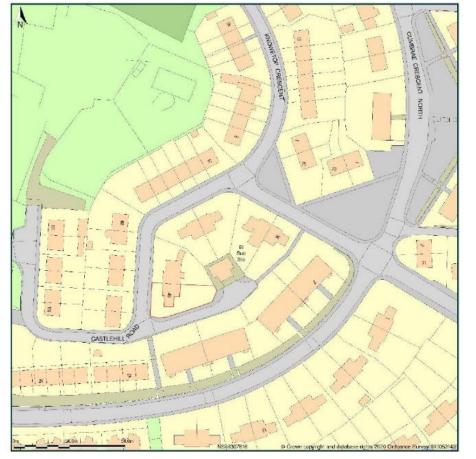

#### Local Review Body

17 November 2020

#### DC20/097

#### Siting of shed for use as a dog grooming business at 46 Castlehill Road, Dumbarton



## Location of Proposal







## Site of Proposal



AND A STATATATATAT



## Site of Proposal







## **Block Plan with Shed**







#### Photograph 1: Google Imagery







### Photograph 2: Google Imagery







## Photograph 3: Google Imagery







## Photograph 4: View facing north from street corner







## Photograph 5: View from south looking towards no.46







# Photograph 6: From rear garden (proposed shed location to left of photo)



AT & ATTATATATA



#### Photograph 7 : Front elevation



TATATATATATATA



#### Photograph 8: Front elevation







#### **Proposed front elevation**







#### Proposed shed elevation



A ANTANATATATAT