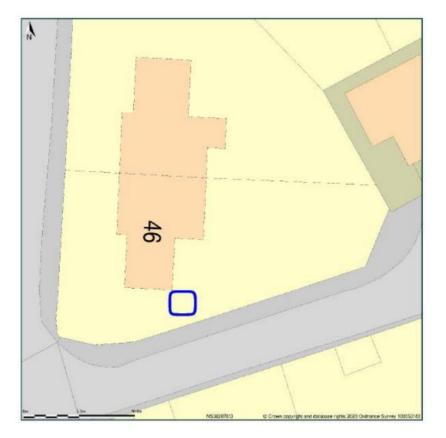

#### Local Review Body

17 November 2020

#### DC20/097

#### Siting of shed for use as a dog grooming business at 46 Castlehill Road, Dumbarton



## Location of Proposal







## Site of Proposal



AND A STATATATATAT



## Site of Proposal







## **Block Plan with Shed**







#### Photograph 1: Google Imagery







### Photograph 2: Google Imagery







## Photograph 3: Google Imagery







## Photograph 4: View facing north from street corner







## Photograph 5: View from south looking towards no.46







# Photograph 6: From rear garden (proposed shed location to left of photo)



AT & ATTATATATA



#### Photograph 7 : Front elevation



TATATATATATATA



#### Photograph 8: Front elevation







#### **Proposed front elevation**







#### Proposed shed elevation



A ANTANATATATAT