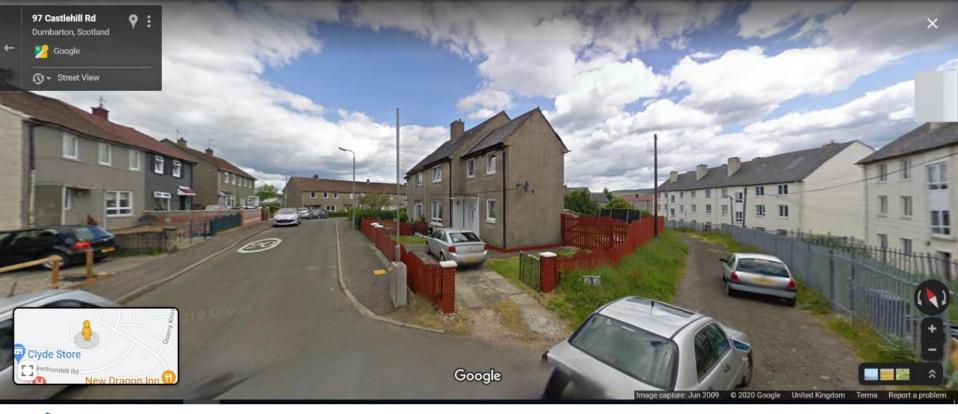

#### Local Review Body

17 November 2020

#### DC20/097

#### Siting of shed for use as a dog grooming business at 46 Castlehill Road, Dumbarton



## Location of Proposal







## Site of Proposal



AND A STATATATATAT



## Site of Proposal







## **Block Plan with Shed**







#### Photograph 1: Google Imagery







### Photograph 2: Google Imagery







## Photograph 3: Google Imagery







## Photograph 4: View facing north from street corner







## Photograph 5: View from south looking towards no.46







# Photograph 6: From rear garden (proposed shed location to left of photo)



AT & ATTATATATA



#### Photograph 7 : Front elevation



TATATATATATATA



#### Photograph 8: Front elevation







#### **Proposed front elevation**







#### Proposed shed elevation



A ANTANATATATAT