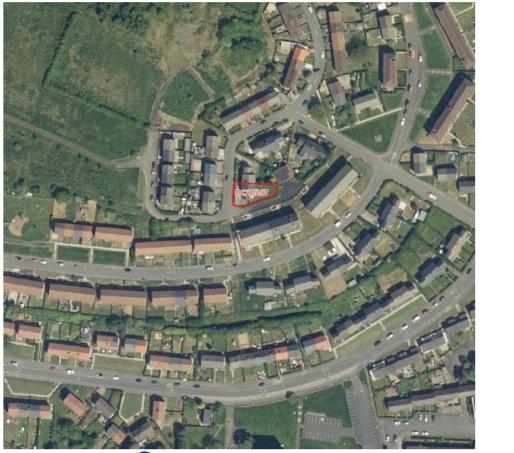

#### Local Review Body

17 November 2020

#### DC20/097

#### Siting of shed for use as a dog grooming business at 46 Castlehill Road, Dumbarton



## Location of Proposal







## Site of Proposal



AND A STATATATATAT



## Site of Proposal







## **Block Plan with Shed**







#### Photograph 1: Google Imagery







### Photograph 2: Google Imagery







## Photograph 3: Google Imagery







## Photograph 4: View facing north from street corner







## Photograph 5: View from south looking towards no.46







# Photograph 6: From rear garden (proposed shed location to left of photo)



AT & ATTATATATA



#### Photograph 7 : Front elevation



TATATATATATATA



#### Photograph 8: Front elevation







#### **Proposed front elevation**







#### Proposed shed elevation



A ANTANATATATAT