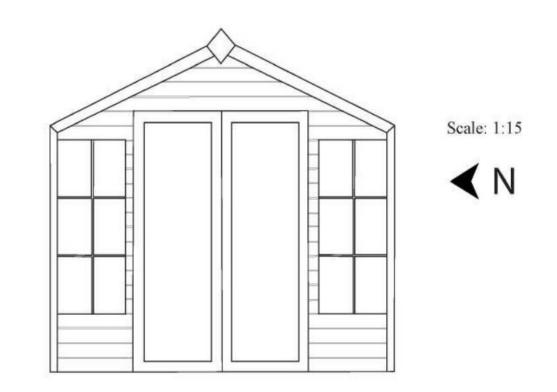

#### Local Review Body

17 November 2020

#### DC20/097

#### Siting of shed for use as a dog grooming business at 46 Castlehill Road, Dumbarton



## Location of Proposal







## Site of Proposal



AND A STATATATATAT



## Site of Proposal







## **Block Plan with Shed**







#### Photograph 1: Google Imagery







### Photograph 2: Google Imagery







## Photograph 3: Google Imagery







## Photograph 4: View facing north from street corner







## Photograph 5: View from south looking towards no.46







# Photograph 6: From rear garden (proposed shed location to left of photo)



AT & ATTATATATA



#### Photograph 7 : Front elevation



TATATATATATATA



#### Photograph 8: Front elevation







#### **Proposed front elevation**







#### Proposed shed elevation



A ANTANATATATAT