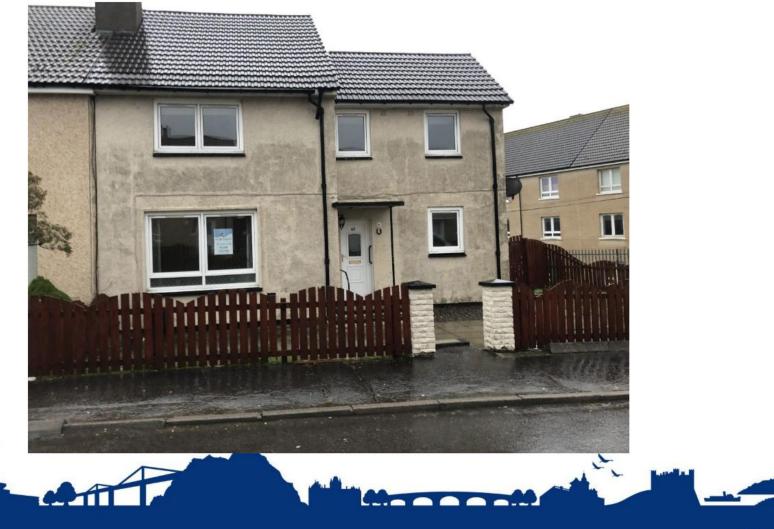

#### Local Review Body

17 November 2020

#### DC20/097

#### Siting of shed for use as a dog grooming business at 46 Castlehill Road, Dumbarton



## Location of Proposal







## Site of Proposal



AND A STATATATATAT



## Site of Proposal







## **Block Plan with Shed**







#### Photograph 1: Google Imagery







### Photograph 2: Google Imagery







## Photograph 3: Google Imagery







## Photograph 4: View facing north from street corner







## Photograph 5: View from south looking towards no.46







# Photograph 6: From rear garden (proposed shed location to left of photo)



AT & ATTATATATA



#### Photograph 7 : Front elevation



TATATATATATATA



#### Photograph 8: Front elevation







#### **Proposed front elevation**







#### Proposed shed elevation



A ANTANATATATAT