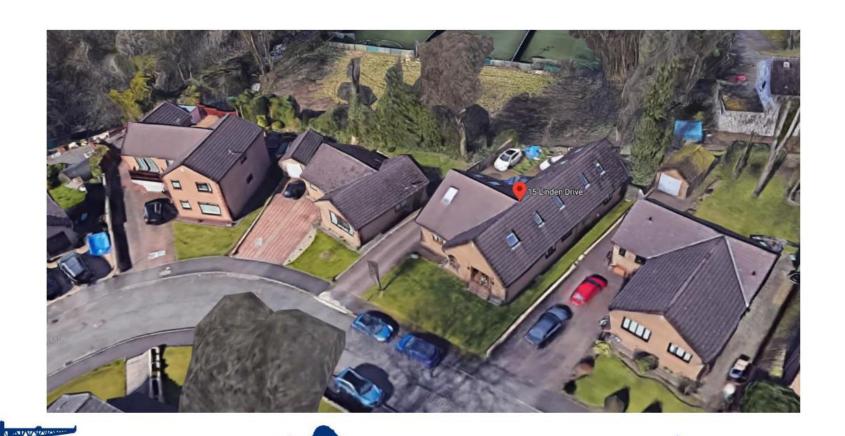

### Local Review Body

17 November 2020

DC19/109

Erection of Single Storey Extension at 15 Linden Drive, Duntocher.





### **Location of Proposal**



THE PARTY OF THE P



## Site of Proposal





### Site of Proposal





THE PARTY AND ADDRESS OF THE PARTY AND ADDRESS

SITE LOCATION PLAN SCALED AT 1: 1250





### Photograph 1: Google Imagery







### Photograph 2: Google Imagery







### Photograph 3: Google Imagery







### Photograph 4: Google Imagery





## Photograph 5: Google Imagery







### Photograph 6: Google Imagery





#### Photograph 7: From street frontage





#### Photograph 8: From street frontage







## Photograph 9: Looking along side (West) elevation towards rear of property, with existing garage







# Photograph 10: Rear garden, looking East to garage of no.17





## Photograph 11: Looking West from the NE corner of Rear Garden towards no.13 boundary wall





## Photograph 12: View of side (west) elevation with existing garage







# Photograph 13: View from rear of house looking towards the street







### Applicant's photo 1: front view





# Applicant's photo 2: from garden of no.13 to side elevation of no.15







# Applicant's photo 3: rear gardens of nos.13 and 15 and boundary wall





# Applica