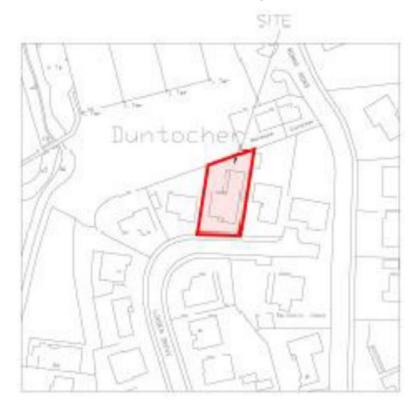

### Local Review Body

17 November 2020

DC19/109

Erection of Single Storey Extension at 15 Linden Drive, Duntocher.





### **Location of Proposal**



THE PARTY OF THE P



## Site of Proposal





### Site of Proposal





THE PARTY AND ADDRESS OF THE PARTY AND ADDRESS

SITE LOCATION PLAN SCALED AT 1: 1250





### Photograph 1: Google Imagery







### Photograph 2: Google Imagery







### Photograph 3: Google Imagery







### Photograph 4: Google Imagery





## Photograph 5: Google Imagery







### Photograph 6: Google Imagery





#### Photograph 7: From street frontage





#### Photograph 8: From street frontage







## Photograph 9: Looking along side (West) elevation towards rear of property, with existing garage







# Photograph 10: Rear garden, looking East to garage of no.17





## Photograph 11: Looking West from the NE corner of Rear Garden towards no.13 boundary wall





## Photograph 12: View of side (west) elevation with existing garage







# Photograph 13: View from rear