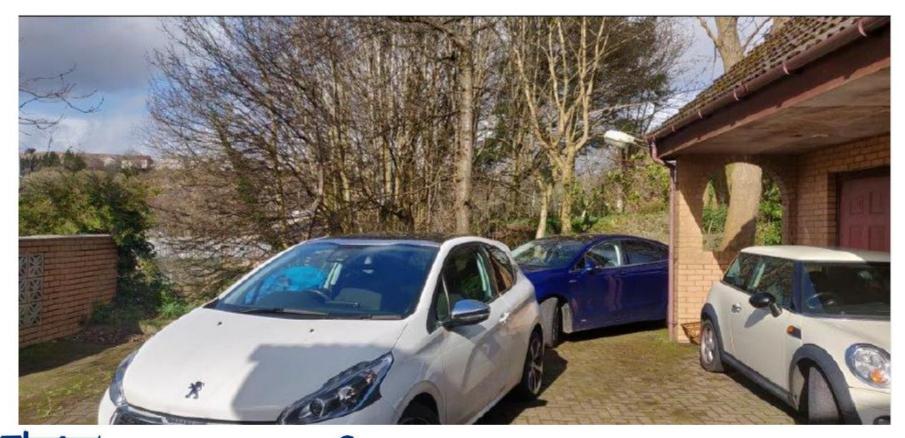

### Local Review Body

17 November 2020

DC19/109

Erection of Single Storey Extension at 15 Linden Drive, Duntocher.





### **Location of Proposal**



THE PARTY OF THE P



## Site of Proposal





### Site of Proposal





THE PARTY AND ADDRESS OF THE PARTY AND ADDRESS

SITE LOCATION PLAN SCALED AT 1: 1250





### Photograph 1: Google Imagery







### Photograph 2: Google Imagery







### Photograph 3: Google Imagery







### Photograph 4: Google Imagery





## Photograph 5: Google Imagery







### Photograph 6: Google Imagery





#### Photograph 7: From street frontage





#### Photograph 8: From street frontage







## Photograph 9: Looking along side (West) elevation towards rear of property, with existing garage







# Photograph 10: Rear garden, looking East to garage of no.17





## Photograph 11: Looking West from the NE corner of Rear Garden towards no.13 boundary wall





## Photograph 12: View of side (west) elevation with existing garage







# Photograph 13: View from rear of house looking towards the street







### Applicant's photo 1: front view





# Applicant's photo 2: from garden of no.13 to side elevation of no.15







# Applicant's photo 3: rear gardens of nos.13 and 15 and boundary wall





# Applicant's photo 4: existing side elevation with garage







#### Proposed and existing plans



THE PARTY OF THE P