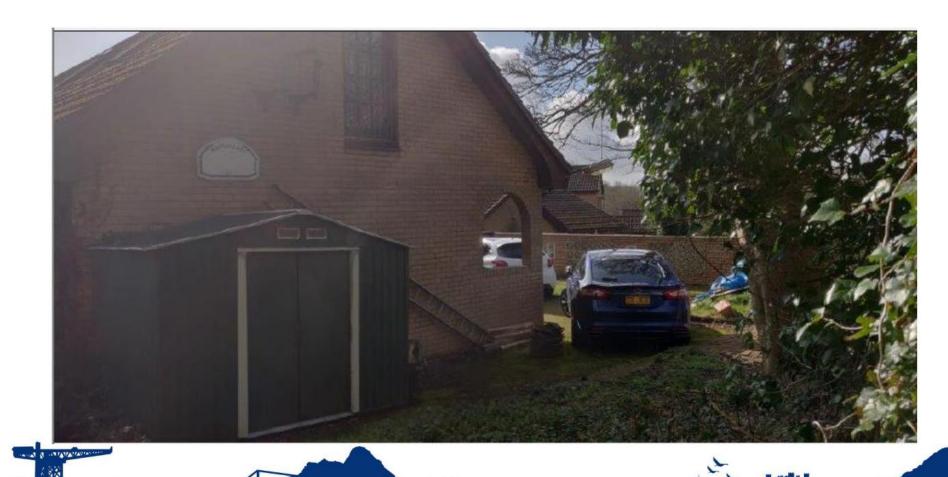

## Photograph 9: Looking along side (West) elevation towards rear of property, with existing garage