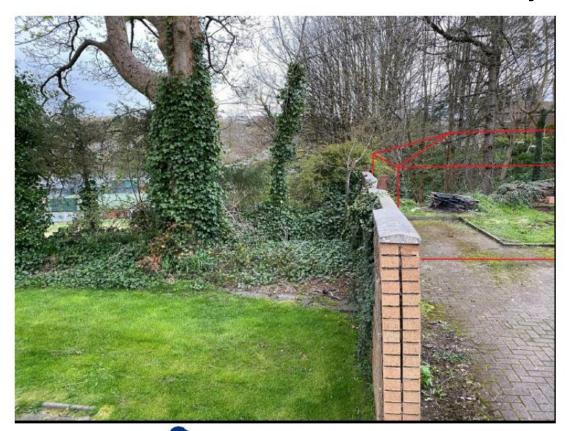

gle Imagery





## Photograph 5: Google Imagery







### Photograph 6: Google Imagery





#### Photograph 7: From street frontage





#### Photograph 8: From street frontage







## Photograph 9: Looking along side (West) elevation towards rear of property, with existing garage







# Photograph 10: Rear garden, looking East to garage of no.17





## Photograph 11: Looking West from the NE corner of Rear Garden towards no.13 boundary wall





## Photograph 12: View of side (west) elevation with existing garage







# Photograph 13: View from rear of house looking towards the street







### Applicant's photo 1: front view





# Applicant's photo 2: from garden of no.13 to side elevation of no.15







# Applicant's photo 3: rear gardens of nos.13 and 15 and boundary wall





# Applicant's photo 4: existing side elevation with garage







#### Proposed and existing plans



THE PARTY OF THE P