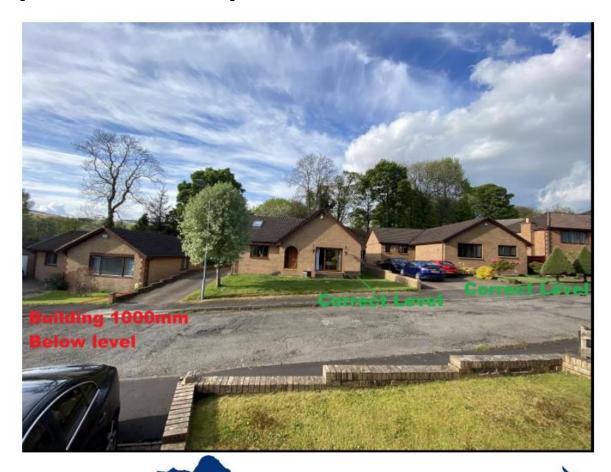

1: 1250





### Photograph 1: Google Imagery







### Photograph 2: Google Imagery







### Photograph 3: Google Imagery







### Photograph 4: Google Imagery





## Photograph 5: Google Imagery







### Photograph 6: Google Imagery





#### Photograph 7: From street frontage





#### Photograph 8: From street frontage







## Photograph 9: Looking along side (West) elevation towards rear of property, with existing garage







# Photograph 10: Rear garden, looking East to garage of no.17





## Photograph 11: Looking West from the NE corner of Rear Garden towards no.13 boundary wall





## Photograph 12: View of side (west) elevation with existing garage







# Photograph 13: View from rear of house looking towards the street







### Applicant's photo 1: front view





# Applicant's photo 2: from garden of no.13 to side elevation of no.15







# Applicant's photo 3: rear gardens of nos.13 and 15 and boundary wall





# Applicant's photo 4: existing side elevation with garage







#### Proposed and existing plans



THE PARTY OF THE P