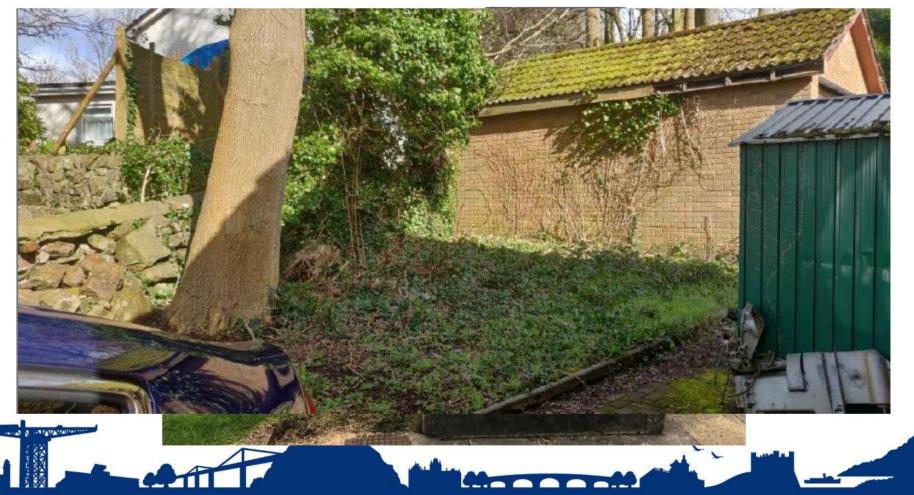

w Body

17 November 2020

DC19/109

Erection of Single Storey Extension at 15 Linden Drive, Duntocher.





### **Location of Proposal**



THE PARTY OF THE P



## Site of Proposal





### Site of Proposal





THE PARTY AND ADDRESS OF THE PARTY AND ADDRESS

SITE LOCATION PLAN SCALED AT 1: 1250





### Photograph 1: Google Imagery







### Photograph 2: Google Imagery







### Photograph 3: Google Imagery







### Photograph 4: Google Imagery





## Photograph 5: Google Imagery







### Photograph 6: Google Imagery





#### Photograph 7: From street frontage





#### Photograph 8: From street frontage







## Photograph 9: Looking along side (West) elevation towards rear of property, with existing garage







# Photograph 10: Rear garden, looking East to garage of no.17





## Photograph 11: Looking West from the NE corner of Rear Garden towards no.13 boundary wall





## Photograph 12: View of side (west) elevation with existing garage







# Photograph 13: View from rear of house looking towards the street







### Applicant's photo 1: front view





# Applicant's photo 2: from garden of no.13 to side elevation of no.15







# Applicant's photo 3: rear gardens of nos.13 and 15 and boundary wall





# Applicant's photo 4: existing side elevation with garage







#### Proposed and existing plans



THE PARTY OF THE P