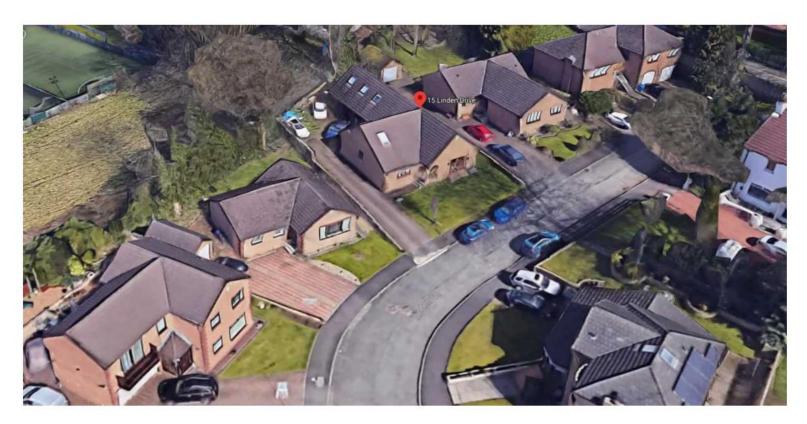

### Local Review Body

17 November 2020

DC19/109

Erection of Single Storey Extension at 15 Linden Drive, Duntocher.





### **Location of Proposal**



THE PARTY OF THE P



## Site of Proposal





### Site of Proposal





THE PARTY AND ADDRESS OF THE PARTY AND ADDRESS

SITE LOCATION PLAN SCALED AT 1: 1250





### Photograph 1: Google Imagery







### Photograph 2: Google Imagery







### Photograph 3: Google Imagery







### Photograph 4: Google Imagery





## Photograph 5: Google Imagery







### Photograph 6: Google Imagery





#### Photograph 7: From street frontage





#### Photograph 8: From street frontage







## Photograph 9: Looking along side (West) elevation towards rear of property, with existing garage







# Photograph 10: Rear garden, looking East to garage of no.17





## Photograph 11: Looking West from the NE corner of Rear Garden towards no.13 boundary wall





## Photograph 12: View of side (west) elevation with existing garage







# Photograph 13: View from rear of house looking towards the street







### Applicant's photo 1: front view





# Applicant's photo 2: from garden of no.13 to side elevation of no.15







# Applicant's photo 3: rear gardens of nos.13