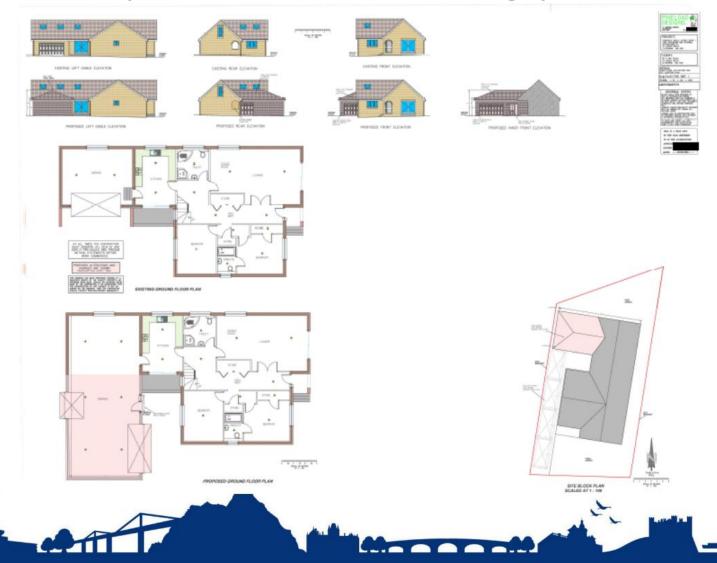

graph 7: From street frontage





#### Photograph 8: From street frontage







## Photograph 9: Looking along side (West) elevation towards rear of property, with existing garage







# Photograph 10: Rear garden, looking East to garage of no.17





## Photograph 11: Looking West from the NE corner of Rear Garden towards no.13 boundary wall





## Photograph 12: View of side (west) elevation with existing garage







# Photograph 13: View from rear of house looking towards the street







### Applicant's photo 1: front view





# Applicant's photo 2: from garden of no.13 to side elevation of no.15







# Applicant's photo 3: rear gardens of nos.13 and 15 and boundary wall





# Applicant's photo 4: existing side elevation with garage







#### Proposed and existing plans



THE PARTY OF THE P