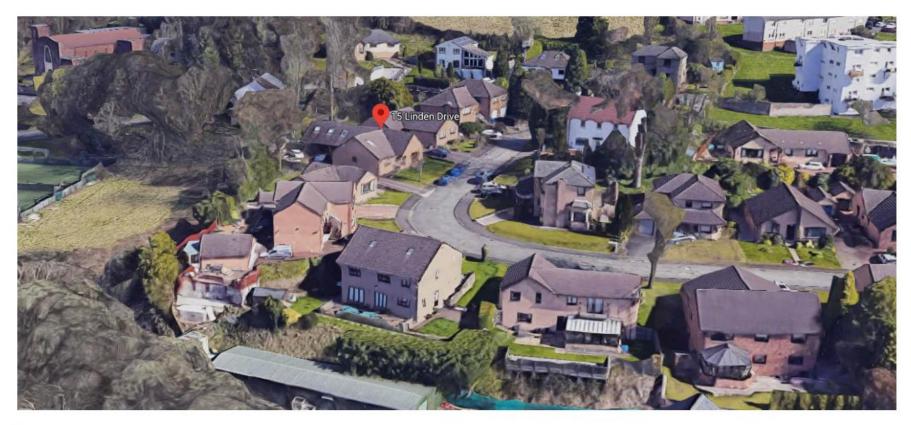

### Local Review Body

17 November 2020

DC19/109

Erection of Single Storey Extension at 15 Linden Drive, Duntocher.





### **Location of Proposal**



THE PARTY OF THE P



## Site of Proposal





### Site of Proposal





THE PARTY AND ADDRESS OF THE PARTY AND ADDRESS

SITE LOCATION PLAN SCALED AT 1: 1250





### Photograph 1: Google Imagery







### Photograph 2: Google Imagery







### Photograph 3: Google Imagery







### Photograph 4: Google Imagery





## Photograph 5: Google Imagery







### Photograph 6: Google Imagery





#### Photograph 7: From street frontage





#### Photograph 8: From street frontage







## Photograph 9: Looking along side (West) elevation towards rear of property, with existing garage







# Photograph 10: Rear garden, looking East to garage of no.17





## Photograph 11: Looking West from the NE corner of Rear Garden towards no.13 boundary wall





## Photograph 12: View of side (west) elevation with existing garage







# Photograph 13: View from rear of house looking towards the street







### Applicant's photo 1: front view





# Applicant's photo 2: from garden of no.13 to side elevation of no.15







# App