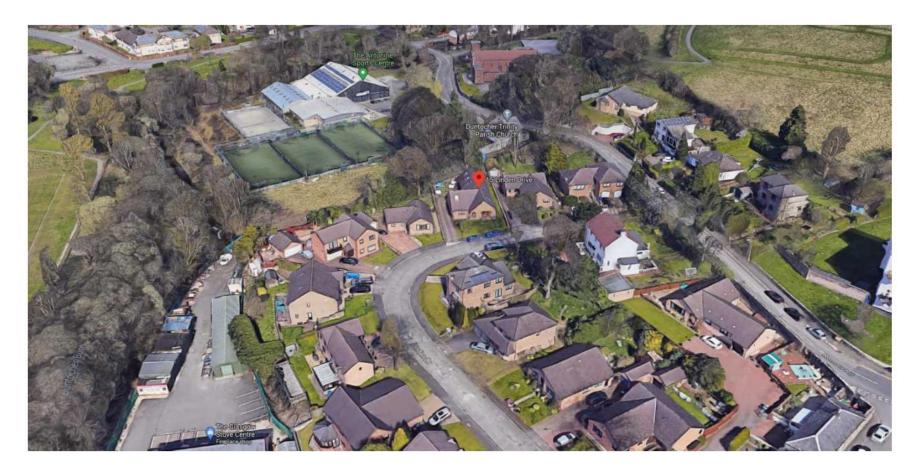

### Local Review Body

17 November 2020

DC19/109

Erection of Single Storey Extension at 15 Linden Drive, Duntocher.





### **Location of Proposal**



THE PARTY OF THE P



## Site of Proposal





### Site of Proposal





THE PARTY AND ADDRESS OF THE PARTY AND ADDRESS

SITE LOCATION PLAN SCALED AT 1: 1250





### Photograph 1: Google Imagery







### Photograph 2: Google Imagery







### Photograph 3: Google Imagery







### Photograph 4: Google Imagery





## Photograph 5: Google Imagery







### Photograph 6: Google Imagery





#### Photograph 7: From street frontage





#### Photograph 8: From street frontage







## Photograph 9: Looking along side (West) elevation towards rear of property, with existing garage







# Photograph 10: Rear garden, looking East to garage of no.17





## Photograph 11: Looking West from the NE corner of Rear Garden towards no.13 boundary wall





## Photograph 12: View of side (west) elevation with existing garage







# Photograph 13: View from rear of house looking towards the street







### Applicant's photo 1: front view





# Applicant's photo 2: from garden of no.13