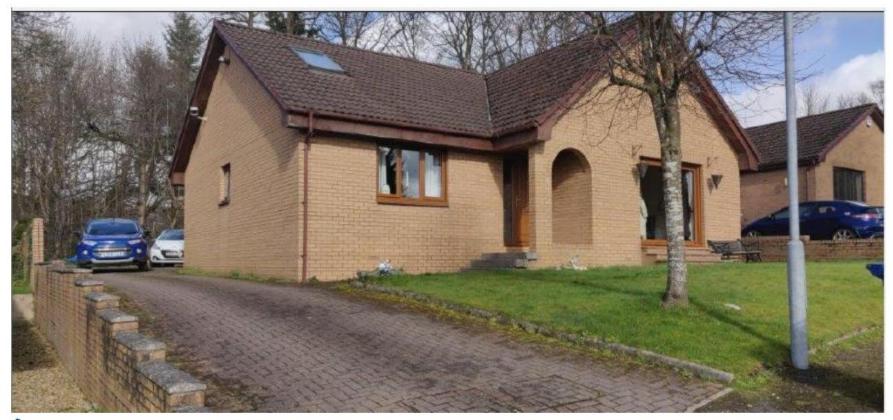

### Local Review Body

17 November 2020

DC19/109

Erection of Single Storey Extension at 15 Linden Drive, Duntocher.





### **Location of Proposal**



THE PARTY OF THE P



## Site of Proposal





### Site of Proposal





THE PARTY AND ADDRESS OF THE PARTY AND ADDRESS

SITE LOCATION PLAN SCALED AT 1: 1250





### Photograph 1: Google Imagery







### Photograph 2: Google Imagery







### Photograph 3: Google Imagery







### Photograph 4: Google Imagery





## Photograph 5: Google Imagery







### Photograph 6: Google Imagery





#### Photograph 7: From street frontage





#### Photograph 8: From street frontage







## Photograph 9: Looking along side (West) elevation towards rear of property, with existing garage







# Photograph 10: Rear garden, looking East to garage of no.17





## Photograph 11: Looking West from the NE corner of Rear Garden towards no.13 boundary wall





## Photograph 12: View of side (west) elevation with existing garage







# Photograph 13: View from rear of house looking towards the street







### Applicant's photo 1: front view





# Applicant's photo 2: from garden of no.13 to side elevation of no.15







# Applicant's photo 3: rear gardens of nos.13 and 15 and boundary wall





# Applicant's photo 4: existing side elevation with garage







#### Proposed and existing plans



THE PARTY OF THE P