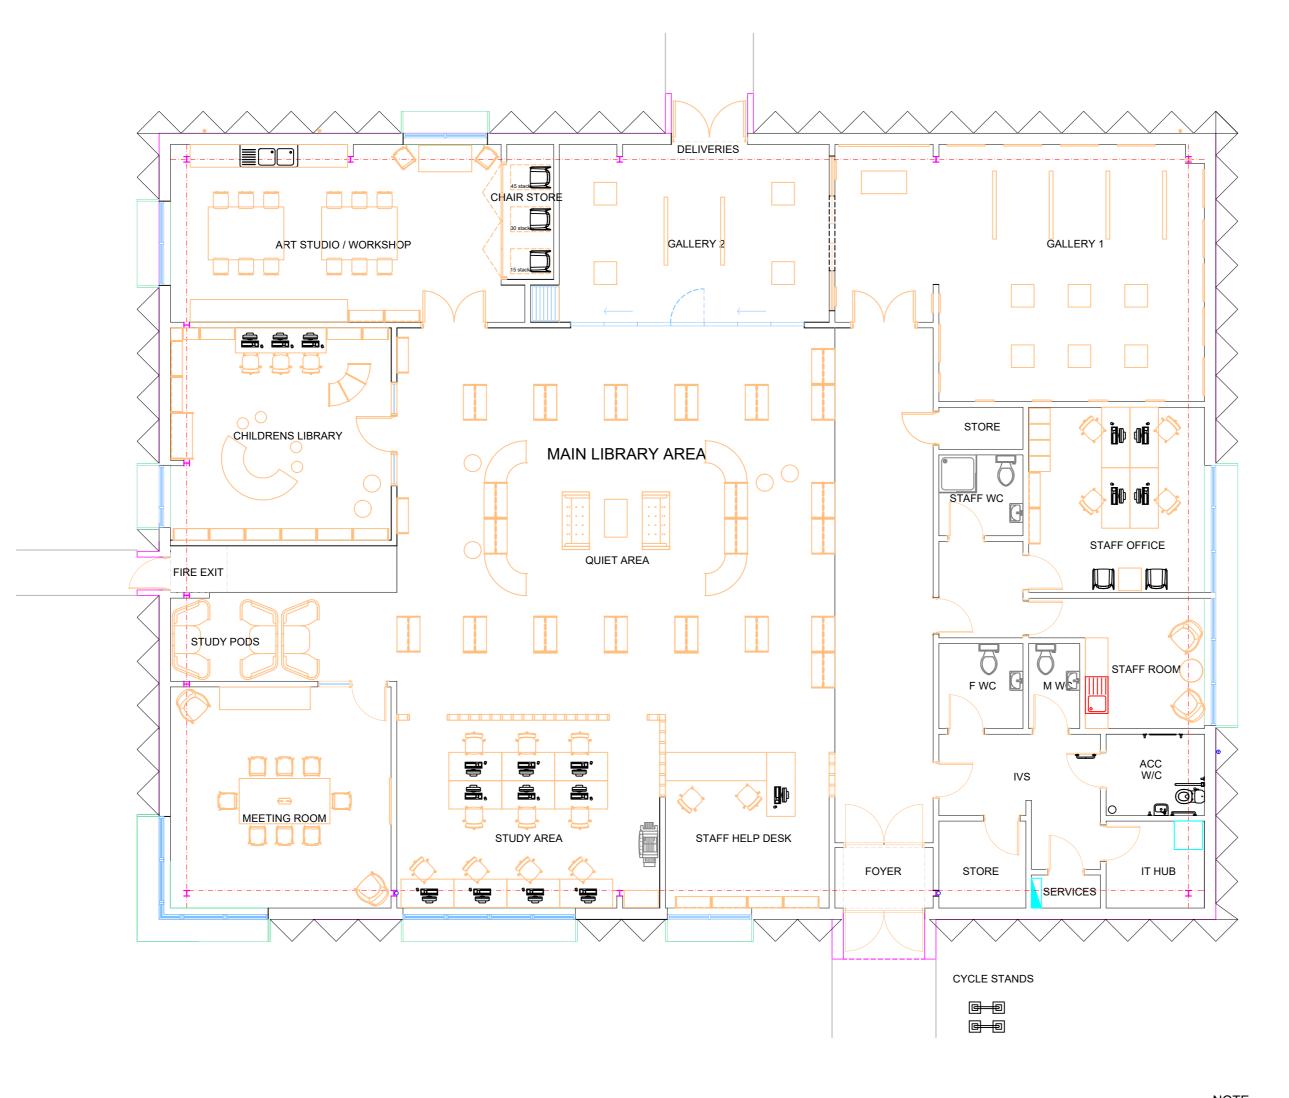

**Important** 

Do not scale from this drawing. Any discrepancies to be reported to the Contract Administrator.

**Key Plan** scale 1:1250

SUBJECT AREA

C Plan reconfigured following Client feedback; childrens library and public IT areas swapped. Corner window added to meeting 27/04/21 JC B Plan reconfigured following Client feedback; art studio entrance revised and chair store access moved to studio. A Plan reconfigured following 19/04/21 JC Client feedback, new windows added & fire exit door repositioned. Date By Rev. Amendments

> > Tel: 01389 737000

Job Title

Dalmuir Library, Clydebank Refurbishment

Drawing Title

**Ground Floor Plan** as Proposed

| Scale    | Sheet |             | Date       | Drawn |   |
|----------|-------|-------------|------------|-------|---|
| 1:100    | A2    |             | 19.03.2021 | ВТ    |   |
| Job No.  |       | Drawing No. |            | Rev.  | _ |
| 4516     |       | AL(00)010   |            | С     |   |
| Planning |       |             |            |       |   |

NOTE:

EXISTING DRAWING PRODUCED FROM ARCHIVE INFORMATION, SHOWN FOR INFORMATION ONLY

1:100 (metres)

0 1 2

**Proposed Ground Floor Plan** scale 1:100