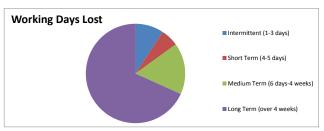

TABLE 3A - Breakdown of Days Lost by Duration Category (Support Staff)

| Duration                     | Working Days Lost | Percentage of Lost |
|------------------------------|-------------------|--------------------|
| Intermittent (1-3 days)      | 862.0             | 9.29%              |
| Short Term (4-5 days)        | 534.0             | 5.75%              |
| Medium Term (6 days-4 weeks) | 1,556.6           | 16.77%             |
| Long Term (over 4 weeks)     | 6,330.6           | 68.19%             |
| TOTAL                        | 9,283.2           | 100.00%            |