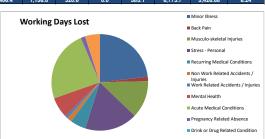

TABLE 5A - Days Lost by Absence Category (Support Staff)

| Absence Reason                        | Working Days Lost | Percentage o<br>Lost Days |  |  |
|---------------------------------------|-------------------|---------------------------|--|--|
| Minor Illness                         | 2,145.1           | 23.11%                    |  |  |
| Back Pain                             | 138.6             | 1.49%                     |  |  |
| Musculo-skeletal Injuries             | 1,163.4           | 12.53%                    |  |  |
| Stress - Personal                     | 1,644.1           | 17.71%                    |  |  |
| Recurring Medical Conditions          | 484.8             | 5.22%                     |  |  |
| Non Work Related Accidents / Injuries | 146.0             | 1.57%                     |  |  |
| Work Related Accidents / Injuries     | 90.7              | 0.98%                     |  |  |
| Mental Health                         | 654.0             | 7.04%                     |  |  |
| Acute Medical Conditions              | 2,221.5           | 23.93%                    |  |  |
| Pregnancy Related Absence             | 139.4             | 1.50%                     |  |  |
| Drink or Drug Related Condition       | 10.7              | 0.12%                     |  |  |
| Stress - Work Related                 | 445.0             | 4.79%                     |  |  |
| TOTAL                                 | 9,283.2           | 100%                      |  |  |