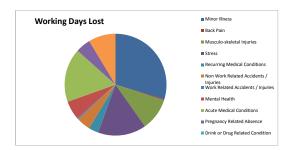

TABLE 5B - Days Lost by Absence Category (Teachers)

| Absence Reason                        | Working Days Lost | Percentage of<br>Lost Days |  |  |
|---------------------------------------|-------------------|----------------------------|--|--|
| Minor Illness                         | 2,010.6           | 29.68%                     |  |  |
| Back Pain                             | 20.7              | 0.31%                      |  |  |
| Musculo-skeletal Injuries             | 690.9             | 10.20%                     |  |  |
| Stress                                | 1,043.9           | 15.41%                     |  |  |
| Recurring Medical Conditions          | 212.9             | 3.14%                      |  |  |
| Non Work Related Accidents / Injuries | 297.3             | 4.39%                      |  |  |
| Work Related Accidents / Injuries     | 28.4              | 0.42%                      |  |  |
| Mental Health                         | 406.4             | 6.00%                      |  |  |
| Acute Medical Conditions              | 1,156.8           | 17.08%                     |  |  |
| Pregnancy Related Absence             | 320.6             | 4.73%                      |  |  |
| Drink or Drug Related Condition       | 0.0               | 0.00%                      |  |  |
| Stress - Work Related                 | 585.1             | 8.64%                      |  |  |
| TOTAL                                 | 6,773.7           | 100%                       |  |  |