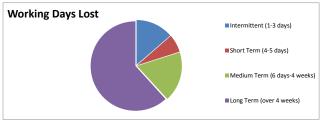

TABLE 3B - Breakdown of Days Lost by Duration Category (Teaching)

| Duration                     | Working Days Lost | Percentage of Lost |
|------------------------------|-------------------|--------------------|
| Intermittent (1-3 days)      | 921.5             | 13.60%             |
| Short Term (4-5 days)        | 439.0             | 6.48%              |
| Medium Term (6 days-4 weeks) | 1,228.4           | 18.13%             |
| Long Term (over 4 weeks)     | 4,184.8           | 61.78%             |
| TOTAL                        | 6,773.7           | 100.00%            |