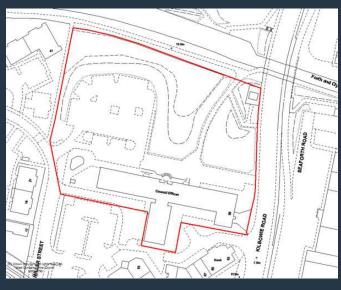

# **Planning**

The site is located in an area of established use. We anticipate residential and compatible uses will be acceptable to the Planning Authority.

### Terms

Offers , exclusive of VAT ,are sought for the sellers feuhold interest in the premises. Purchasers will be required to maintain a road access between Kilbowie road and Miller Street.

For further information please contact: