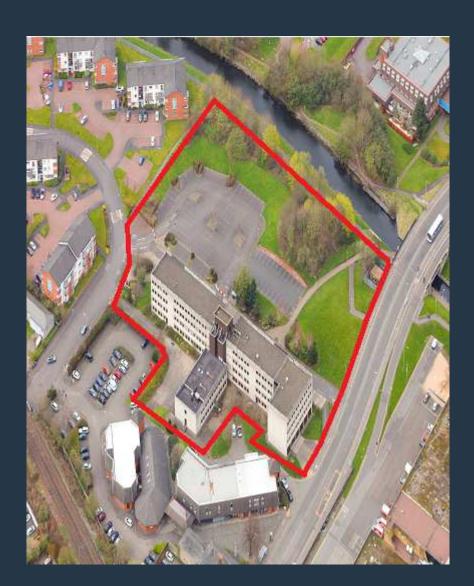

**FOR SALE** 

Residential
Development Site

Former Council Offices.

Rosebery place Clydebank G81 1TG

Area: 3.25 Acres 1.317 (H)

- Prominent site
- Prime Town Centre Location
- Located close to Golden Jubilee Hospital
- Close to local amenities
- Excellent transport links

# **Proposed Development**

A great opportunity to purchase prime development land, ripe for redevelopment in the heart of Clydebank. Located next to the popular Clyde shopping centre and sitting on the banks of the Forth and Clyde canal. Well connected by great bus and train, with Clydebank station located nearby.

# <u>Premises</u>

The offices are currently being demolished by the seller. Once demolition is complete full topographical and environmental report will be provided.