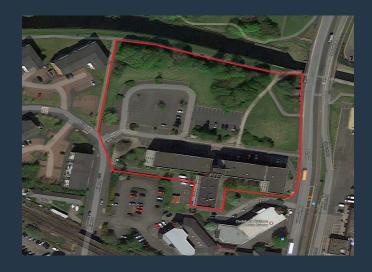

**FOR SALE** 

Residential
Development Site

Former Council Offices.

Rosebery place Clydebank G81 1TG

Area: 3.25 Acres 1.317 (H)

- Prominent site
- Prime Town Centre Location
- Located close to Golden Jubilee Hospital
- Close to local amenities
- Excellent transport links

# **Proposed Development**

A great opportunity to purchase prime development land, ripe for redevelopment in the heart of Clydebank. Located next to the popular Clyde shopping centre and sitting on the banks of the Forth and Clyde canal. Well connected by great bus and train, with Clydebank station located nearby.

# <u>Premises</u>

The offices are currently being demolished by the seller. Once demolition is complete full topographical and environmental report will be provided.