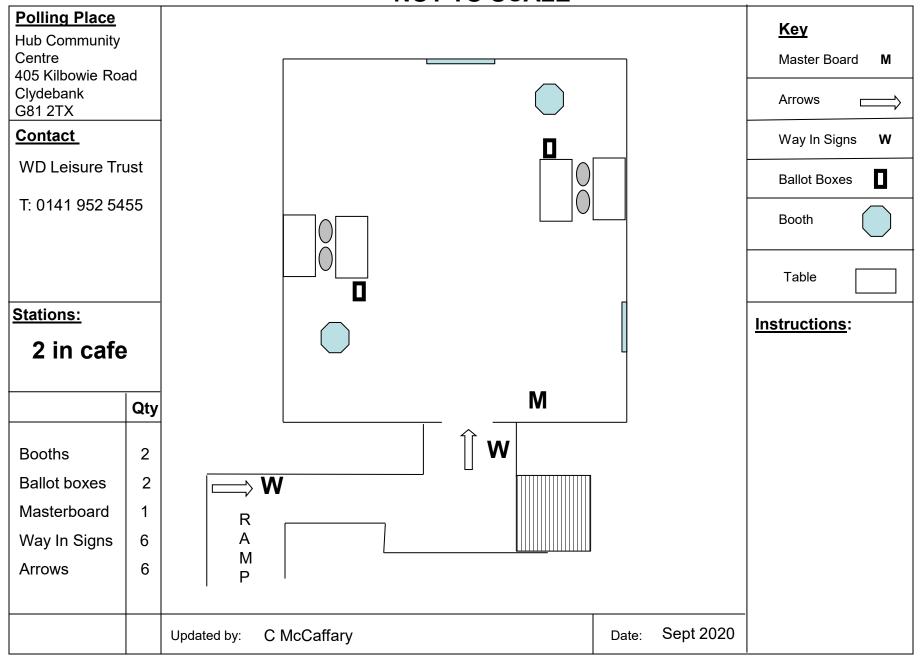

4 DLO to ensure entrance driveway is gritted regularly throughout polling day if low temperatures **Direction Arrows** 4 A-frame directing and ice a risk. PO1 to monitor and call Election Office vehicles to leave if necessary via low driveway to be positioned at Christine McCaffary Updated by: Date: Sept 2020 front door

### **Polling Place** Key West Kirk Church Hall Master Board Westbridgend Dumbarton G82 4BP Arrows Contact Name/No. Way In Signs W Kitchen Rev C Johnson **Ballot Boxes** cjohnson@church ofscotland.org.uk Booth Tel. tbc Table Toilets M Stations: W Notes: W Qty. **RAMP** 1 Booths 1 **Ballot Boxes** 1 Master Board(s) 1 Street Direction Temporary ramp required. 4 Church has one on site Way In Signs 4 **Direction Arrows** Sept 2020 Updated by: **Christine McCaffary** Date: