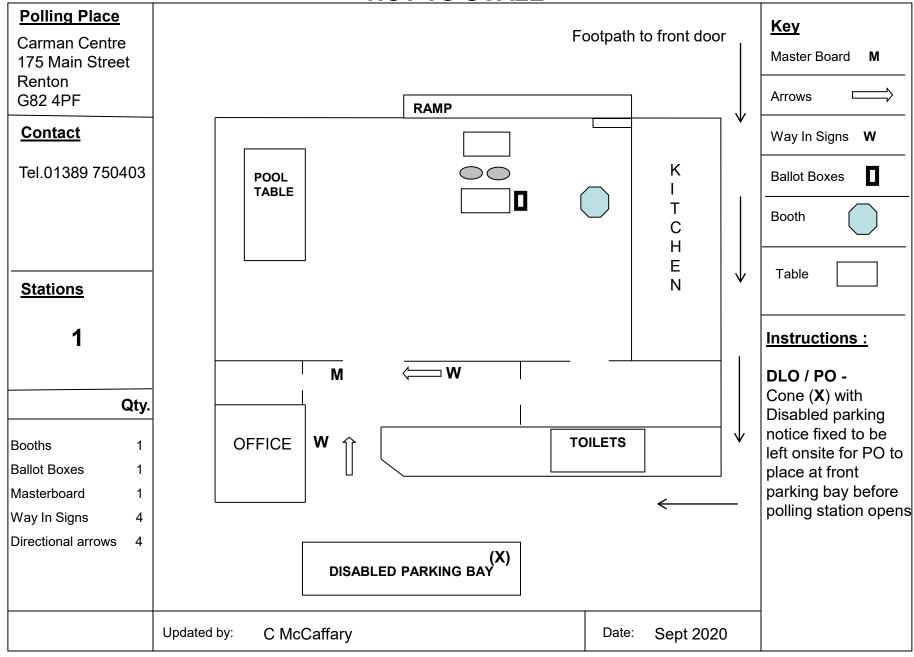

#### **Polling Place** Key Angus Room **Bonhill Church** Master Board Main Street Bonhill G83 9HR Arrows Station 2 Contact Name/No. Way In Signs W bonhillchurchoffice@ gmail.com **Ballot Boxes** Tel. XXXXXXX Booth Rev O'Donnell Tel. xxxxxxx M Table No. of Stations Station 1 Display board Qty. Additional DLO Instructions -2 Booths Staked Polling Place sign 2 **Ballot Boxes** to be placed on 1 Master Board(s) grass verge at on Main Street. Way In Signs 4 DLO to ensure entrance driveway is gritted regularly throughout polling day if low temperatures **Direction Arrows** 4 A-frame directing and ice a risk. PO1 to monitor and call Election Office vehicles to leave if necessary via low driveway to be positioned at Christine McCaffary Updated by: Date: Sept 2020 front door