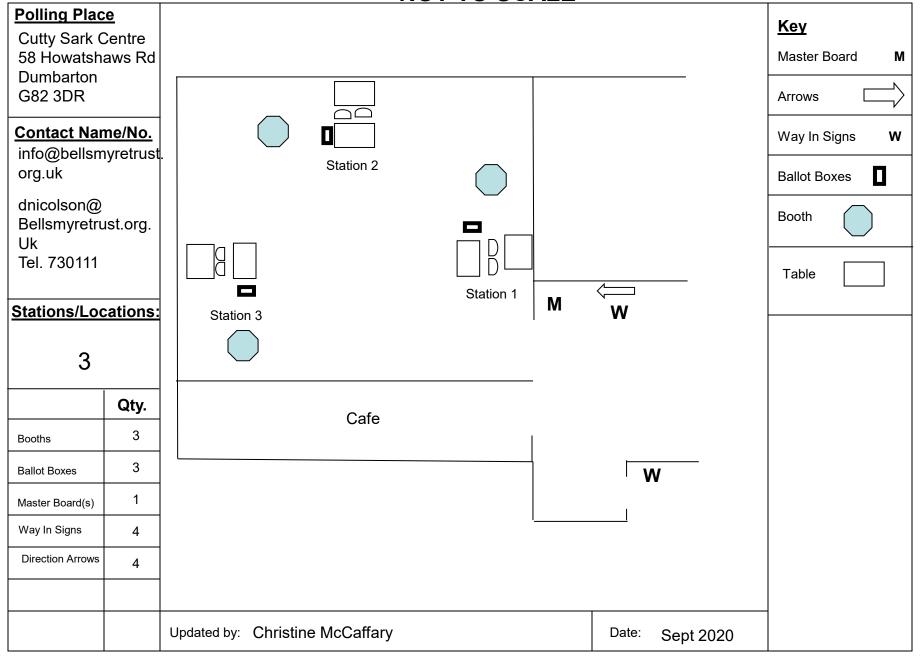

### **Polling Place** Key West Kirk Church Hall Master Board Westbridgend Dumbarton G82 4BP Arrows Contact Name/No. Way In Signs W Kitchen Rev C Johnson **Ballot Boxes** cjohnson@church ofscotland.org.uk Booth Tel. tbc Table Toilets M Stations: W Notes: W Qty. **RAMP** 1 Booths 1 **Ballot Boxes** 1 Master Board(s) 1 Street Direction Temporary ramp required. 4 Church has one on site Way In Signs 4 **Direction Arrows** Sept 2020 Updated by: **Christine McCaffary** Date: