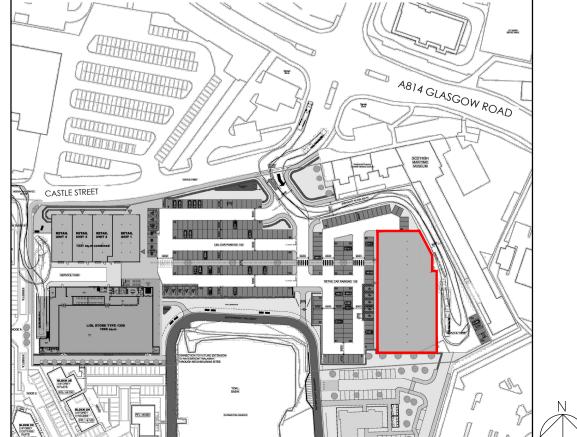

### 7 APPLICATION FOR PROVISIONAL PREMISES LICENCE 73 - 96

Submit for consideration, an application for Provisional Premises Licence for Aldi, Land at Castle Street, Dumbarton G82 1QS.