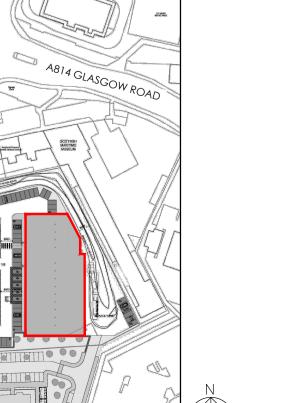

### 7 APPLICATION FOR PROVISIONAL PREMISES LICENCE 73 - 96

Submit for consideration, an application for Provisional Premises Licence for Aldi, Land at Castle Street, Dumbarton G82 1QS.