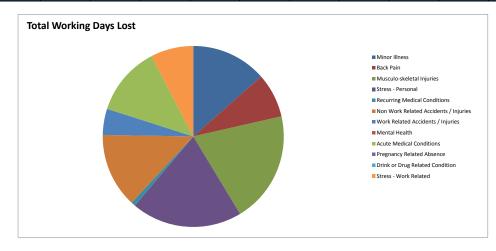

TABLE 5 - Days Lost by Absence Category

| Absence Reason                        | Total Workin<br>Days Lost | g Percentage of<br>Lost Days |
|---------------------------------------|---------------------------|------------------------------|
| Minor Illness                         | 87.6                      | 13.50%                       |
| Back Pain                             | 51.4                      | 7.93%                        |
| Musculo-skeletal Injuries             | 129.1                     | 19.91%                       |
| Stress - Personal                     | 128.6                     | 19.82%                       |
| Recurring Medical Conditions          | 5.0                       | 0.77%                        |
| Non Work Related Accidents / Injuries | 86.4                      | 13.33%                       |
| Work Related Accidents / Injuries     | 30.3                      | 4.67%                        |
| Mental Health                         | 0.0                       | 0.00%                        |
| Acute Medical Conditions              | 80.6                      | 12.42%                       |
| Pregnancy Related Absence             | 0.0                       | 0.00%                        |
| Drink or Drug Related Condition       | 0.0                       | 0.00%                        |
| Stress - Work Related                 | 49.6                      | 7.64%                        |
| TOTAL                                 | 648.5                     | 100.00%                      |