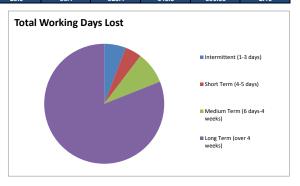

TABLE 3 - Breakdown of Days Lost by Duration Category

| Duration                     | Total<br>Working<br>Days Lost | Percentage of<br>Lost Days |
|------------------------------|-------------------------------|----------------------------|
| Intermittent (1-3 days)      | 38.0                          | 5.86%                      |
| Short Term (4-5 days)        | 29.0                          | 4.47%                      |
| Medium Term (6 days-4 weeks) | 56.1                          | 8.66%                      |
| Long Term (over 4 weeks)     | 525.4                         | 81.01%                     |
| TOTAL                        | 648.5                         | 100.00%                    |