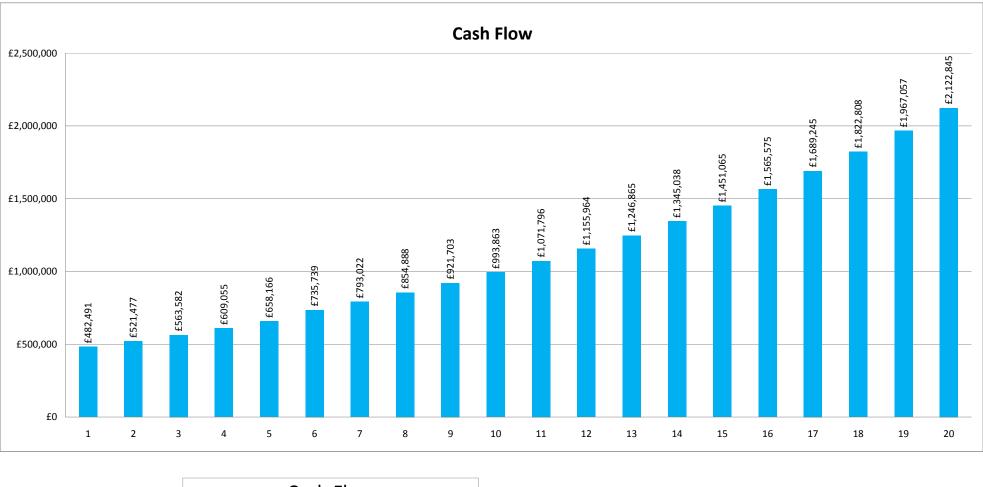

Annual Interest Rate8%<br/>£0.10(note: for energy prices to double in 10years annual rise isaround 8%)

| Energy C         | Cost   | £0.10     | £0.11      | £0.12      | £0.13      | £0.14      | £0.15      | £0.16      | £0.17      | £0.19      | £0.20      | £0.22      | £0.23      | £0.25      | £0.27      | £0.29      | £0.32      | £0.34      | £0.37      | £0.40      | £0.43               |
|------------------|--------|-----------|------------|------------|------------|------------|------------|------------|------------|------------|------------|------------|------------|------------|------------|------------|------------|------------|------------|------------|---------------------|
| Y                | 'ear   | 1         | 2          | 3          | 4          | 5          | 6          | 7          | 8          | 9          | 10         | 11         | 12         | 13         | 14         | 15         | 16         | 17         | 18         | 19         | 20                  |
| Exist            | ting : | £746,011  | £805,692   | £870,147   | £939,759   | £1,014,940 | £1,096,135 | £1,183,826 | £1,278,532 | £1,380,815 | £1,491,280 | £1,610,582 | £1,739,429 | £1,878,583 | £2,028,870 | £2,191,179 | £2,366,473 | £2,555,791 | £2,760,255 | £2,981,075 | £3,219,561          |
| Propos           | sed    | £258,687  | £279,382   | £301,732   | £325,871   | £351,941   | £380,096   | £410,504   | £443,344   | £478,812   | £517,116   | £558,486   | £603,165   | £651,418   | £703,531   | £759,814   | £820,599   | £886,247   | £957,146   | £1,033,718 | £1,116,416          |
| Proposed (Dimmi  | ing)   | £0        | £0         | £0         | £0         | £0         | £0         | £0         | £0         | £0         | £0         | £0         | £0         | £0         | £0         | £0         | £0         | £0         | £0         | £0         | £0                  |
|                  |        |           |            |            |            |            |            |            |            |            |            |            |            |            |            |            |            |            |            |            |                     |
| Sav              | /ing   | £487,324  | £526,310   | £568,415   | £613,888   | £662,999   | £716,039   | £773,322   | £835,188   | £902,003   | £974,163   | £1,052,096 | £1,136,264 | £1,227,165 | £1,325,338 | £1,431,365 | £1,545,875 | £1,669,545 | £1,803,108 | £1,947,357 | £2,103,145 ######## |
| Proposed (Dimmi  | ing)   | £746,011  | £805,692   | £870,147   | £939,759   | £1,014,940 | £1,096,135 | £1,183,826 | £1,278,532 | £1,380,815 | £1,491,280 | £1,610,582 | £1,739,429 | £1,878,583 | £2,028,870 | £2,191,179 | £2,366,473 | £2,555,791 | £2,760,255 | £2,981,075 | £3,219,561 ######## |
| Maintenance Savi | ngs £  | 19,700.00 | £19,700.00 | £19,700.00 | £19,700.00 | £19,700.00 | £19,700.00 | £19,700.00 | £19,700.00 | £19,700.00 | £19,700.00 | £19,700.00 | £19,700.00 | £19,700.00 | £19,700.00 | £19,700.00 | £19,700.00 | £19,700.00 | £19,700.00 | £19,700.00 | £19,700.00          |
| Payme            | nts    | £24,533   | £24,533    | £24,533    | £24,533    | £24,533    |            |            |            |            |            |            |            |            |            |            |            |            |            |            |                     |
| Savi             | ngs    | £482,491  | £521,477   | £563,582   | £609,055   | £658,166   | £735,739   | £793,022   | £854,888   | £921,703   | £993,863   | £1,071,796 | £1,155,964 | £1,246,865 | £1,345,038 | £1,451,065 | £1,565,575 | £1,689,245 | £1,822,808 | £1,967,057 | £2,122,845          |

Cash Flow