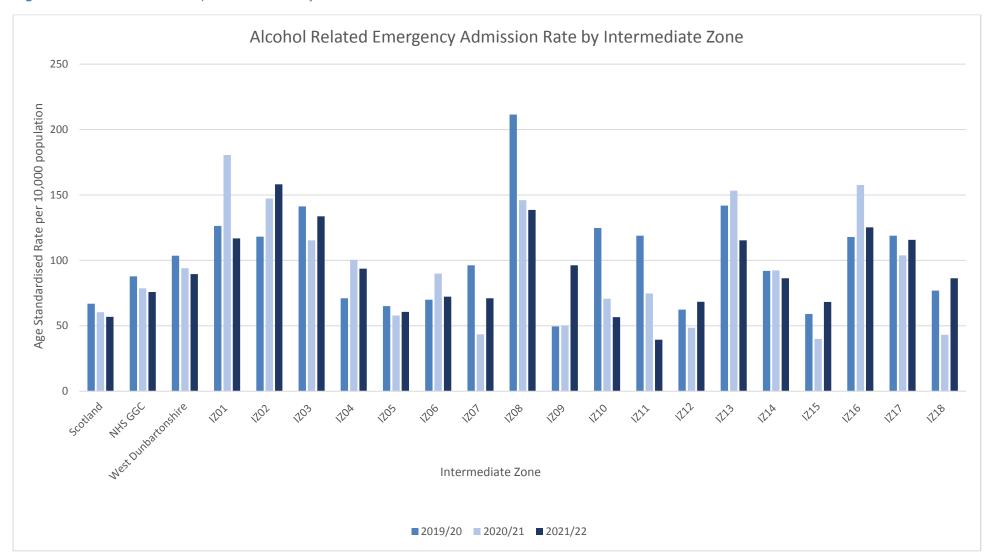

| 86.2                                                                                                               | 2.8                                                 | <mark>19.8</mark>                                                              | 65                                                      |
| Scottish Rates                                                    |                           | 62.3                                                                                                               | 2.3                                                 | 12.1                                                                           |                                                         |

Figure 36: Alcohol Related Hospital Admissions by Intermediate Zone



Figure 37: Alcohol Specific Deaths by Intermediate Zone



Figure 38: Alcohol Related Mental Health Admissions by Intermediate Zone



#### 13 References

- Alcohol Focus Scotland (2011) The Cost of Alcohol in West Dunbartonshire 2010/2011 <a href="http://www.alcohol-focus-scotland.org.uk/media/61660/The-Cost-of-Alcohol-West-Dunbartonshire.pdf">http://www.alcohol-focus-scotland.org.uk/media/61660/The-Cost-of-Alcohol-West-Dunbartonshire.pdf</a>
- Bloomfield, K. (2020). Understanding the Alcohol Harm Paradox: What Next? The Lancet Public Health. https://doi.org/10.1016/S2468-2667(20)30119-5
- Bhattacharya A (2017) *Splitting the Bill: Alcohol's Impact on the Economy* Institute of Alcohol Studies <a href="http://www.ias.org.uk/uploads/pdf/IAS%20reports/rp23022017.pdf">http://www.ias.org.uk/