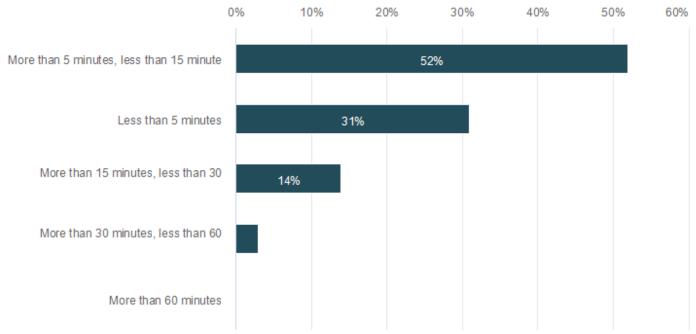

t was convenient to their house.
- 14.2% cited other reasons for buying alcohol at their chosen location which mostly included socialising.

Figure 5 Reasons for purchasing alcohol



To gain an understanding of the distance travelled to purchase alcohol, questions were asked about mode of transport used and the average time spent travelling.

- Two thirds (66%) of respondents would use a car/van/motorbike to travel to make a purchase with nearly a quarter (24%) walking.
- Nearly one third of respondents travel less than 5 minutes to purchase alcohol with nearly 48% respondents take between 5 minutes and 15 minutes travelling to buy alcohol. This indicates that over 80% of respondents have a less than 15

minute travel time to purchase.

Figure 6 Time spent travelling to purchase alcohol



### 11. Availability of Alcohol

The consultation asked participants their views on the number of premises that currently sell alcohol in West Dunbartonshire. Of the n=224 participants nearly two thirds, 62% felt the number was about right with 29% considering the number to be too high and 9% considered the number to be too low.

Those that answered 'Too High' were asked a subsequent question on the type of premises that was over provided for. Of the 65 respondents:

- 77% felt there were too many corner shops/ convenience stores sold alcohol
- 42% felt there were too many pub/clubs
- 34% felt there were too many garage/petrol stations selling alcohol.

Figure 7 Premise selling alcohol considered to be too high



# **Next Steps**

This report has been made available to West Dunbartonshi