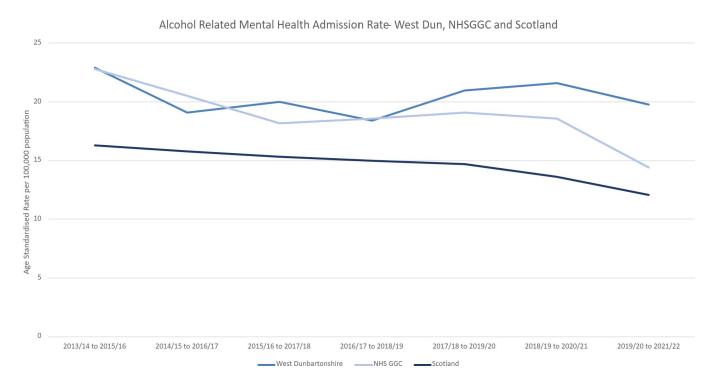

# 6 STATEMENT OF LICENSING POLICY – OVERPROVISION 45 - 140 EVIDENCE FROM NHS GREATER GLASGOW AND WEST DUNBARTONSHIRE HSCP

Submit report from Mr McDougall, Depute Clerk to the Licensing Board, providing information detailing alcohol and public health statistics as contained in the NHS Greater Glasgow and Clyde and West Dunbartonshire Health and Social Care Partnership (HSCP) Overprovision Assessment report and also the

outcome of a public consultation on alcohol consumption and purchasing habits in West Dunbartonshire as carried out by the West Dunbartonshire HSCP.