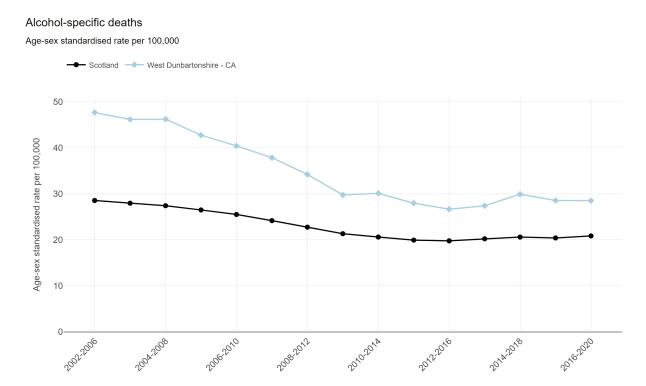

overall, it remains higher than Scotland as a whole. This downward trend also masks an increase in female deaths.
- Female alcohol specific death rates are rising rapidly whilst the male rate is in decline and is the lowest since 2002.

In West Dunbartonshire from 2017-21, there have been 140 alcohol specific deaths. Since 2010 the number of deaths relating to alcohol slowly decreased to a low of 18 in 2019 but has risen sharply with the most recent data point (n=40 in 2021).

Alcohol Specific Deaths in WD

45
40
25
20
15
10
5
2010 2011 2012 2013 2014 2015 2016 2017 2018 2019 2020 2021
Year

Figure 19: Number of Alcohol Specific Deaths in West Dunbartonshire

Source: Alcohol Specific Deaths, National Records of Scotland

Figure 20: Alcohol Specific Deaths, West Dunbartonshire v Scotland



Although there has been a fall in the number of alcohol specific deaths overall, rates for West Dunbartonshire remain higher than for Scotland as a whole. However, it should be noted that this graph does not consider the sharp rise in the number of deaths in 2021 as per figure 19.

Figure 21: Alcohol Specific Deaths, Females – West Dunbartonshire v Scotland



The female alcohol specific death rate in West Dunbartonshire has been consistently higher than the national rate. Despite a narrowing of the gap between local and national rates in 2011-2015, locally the rate is rising whilst the national rate has remained relatively static.

Figure 22: Alcohol Specific Deaths, Males – West Dunbartonshire v Scotland

## Alcohol-specific deaths, males Age-sex standardised rate per 100,000



Simila