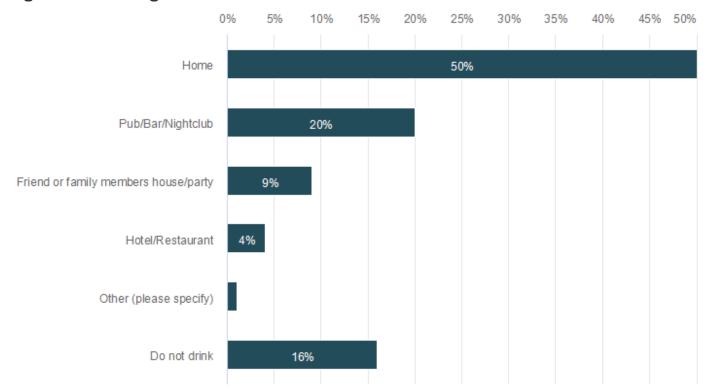

# 6 STATEMENT OF LICENSING POLICY – OVERPROVISION 45 - 140 EVIDENCE FROM NHS GREATER GLASGOW AND WEST DUNBARTONSHIRE HSCP

Submit report from Mr McDougall, Depute Clerk to the Licensing Board, providing information detailing alcohol and public health statistics as contained in the NHS Greater Glasgow and Clyde and West Dunbartonshire Health and Social Care Partnership (HSCP) Overprovision Assessment report and also the

outcome of a public consultation on alcohol consumption and purchasing habits in West Dunbartonshire as carried out by the West Dunbartonshire HSCP.