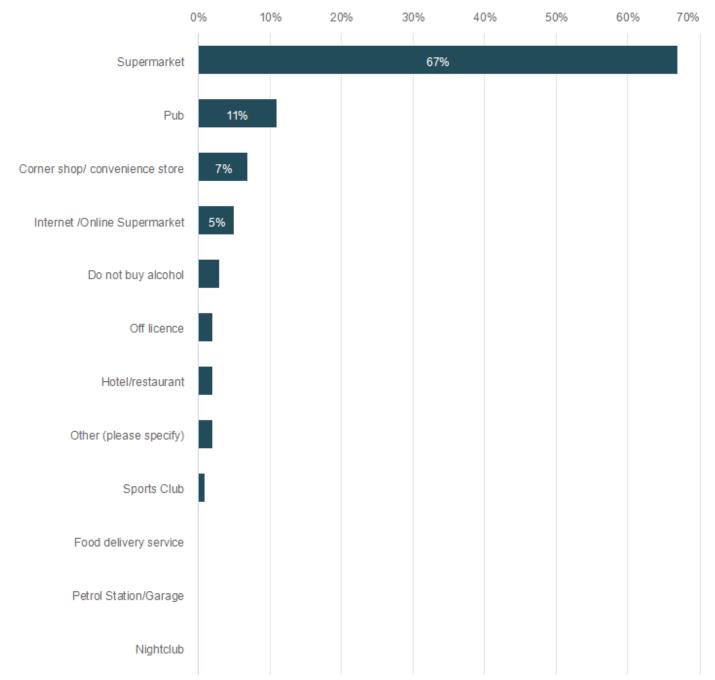

8 completed this question with a total of 370 separate responses given.

- Nearly three quarters (71%) chose comfort/social/relaxation as their reason for drinking alcohol in the location given.
- A third (33%) cited consuming alcohol with a meal as the reason and 31% cited price.
- Nearly a quarter (23%) stated it was for reasons of convenience
- 6% cited other reasons which mostly related to social reasons, drinking with friends or family or disliking a pub environment.

### **Alcohol purchasing patterns**

Respondents were asked about where they purchased alcohol. Of the 188 respondents, 67% purchased alcohol from a supermarket. 2.7% reported they did not buy any alcohol. No respondents reported using food delivery services, garages, off licences or sports clubs to purchase alcohol.





Those that completed the question on purchasing patterns (n=108) were asked to provide the rationale for buying alcohol from that particular location. A total of 183 responses were provided.

- Nearly half (46%) were influenced by the price of the alcohol they were buying.
   This differs from the rationale when choosing where to drink.
- 40% chose their location by the range and variety of alcohol on offer.
- 31% bought their alcohol in a location that was convenient to their house.
- 14.2% cited other reasons for buying alcohol at their chosen location which mostly included socialising.

Figure 5 Reasons for purchasing alcohol



To gain an understanding of the distance travelled to purchase alcohol, questions were asked about mode of transport used and the average time spent travellin