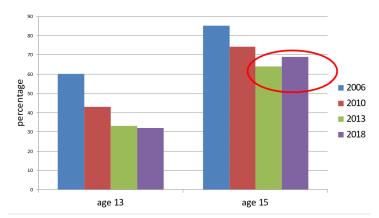

# 6 STATEMENT OF LICENSING POLICY – OVERPROVISION 45 - 140 EVIDENCE FROM NHS GREATER GLASGOW AND WEST DUNBARTONSHIRE HSCP

Submit report from Mr McDougall, Depute Clerk to the Licensing Board, providing information detailing alcohol and public health statistics as contained in the NHS Greater Glasgow and Clyde and West Dunbartonshire Health and Social Care Partnership (HSCP) Overprovision Assessment report and also the

outcome of a public consultation on alcohol consumption and purchasing habits in West Dunbartonshire as carried out by the West Dunbartonshire HSCP.