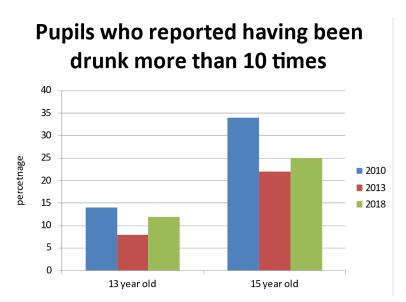

# 6 STATEMENT OF LICENSING POLICY – OVERPROVISION 45 - 140 EVIDENCE FROM NHS GREATER GLASGOW AND WEST DUNBARTONSHIRE HSCP

Submit report from Mr McDougall, Depute Clerk to the Licensing Board, providing information detailing alcohol and public health statistics as contained in the NHS Greater Glasgow and Clyde and West Dunbartonshire Health and Social Care Partnership (HSCP) Overprovision Assessment report and also the

outcome of a public consultation on alcohol consumption and purchasing habits in West Dunbartonshire as carried out by the West Dunbartonshire HSCP.