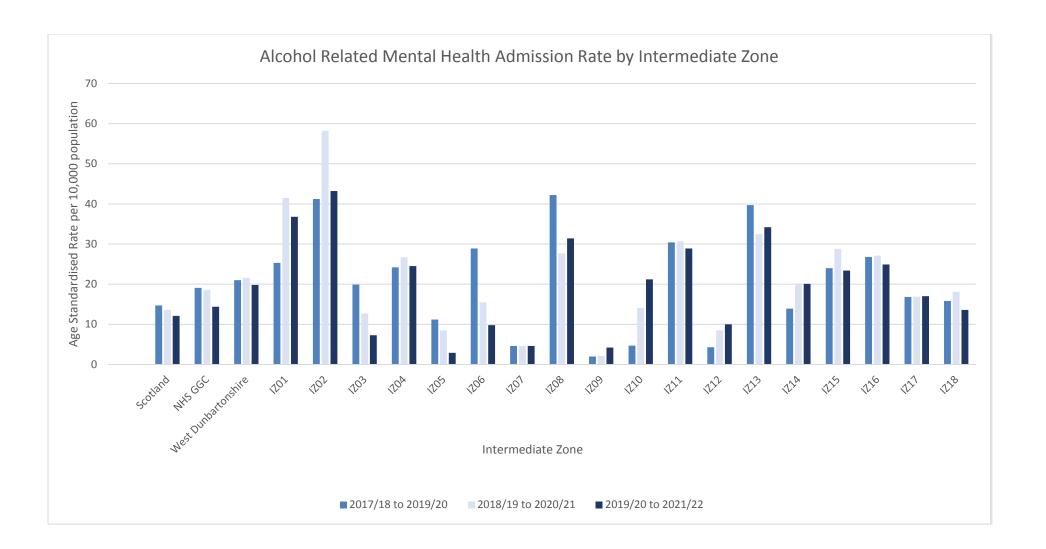

# 6 STATEMENT OF LICENSING POLICY – OVERPROVISION 45 - 140 EVIDENCE FROM NHS GREATER GLASGOW AND WEST DUNBARTONSHIRE HSCP

Submit report from Mr McDougall, Depute Clerk to the Licensing Board, providing information detailing alcohol and public health statistics as contained in the NHS Greater Glasgow and Clyde and West Dunbartonshire Health and Social Care Partnership (HSCP) Overprovision Assessment report and also the

outcome of a public consultation on alcohol consumption and purchasing habits in West Dunbartonshire as carried out by the West Dunbartonshire HSCP.