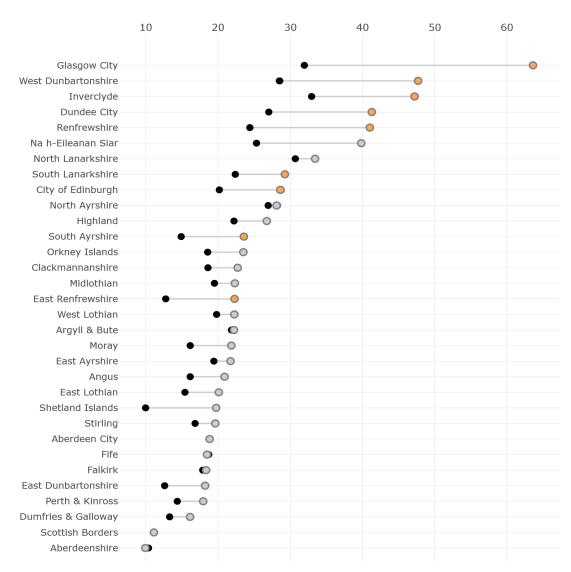

# 6 STATEMENT OF LICENSING POLICY – OVERPROVISION 45 - 140 EVIDENCE FROM NHS GREATER GLASGOW AND WEST DUNBARTONSHIRE HSCP

Submit report from Mr McDougall, Depute Clerk to the Licensing Board, providing information detailing alcohol and public health statistics as contained in the NHS Greater Glasgow and Clyde and West Dunbartonshire Health and Social Care Partnership (HSCP) Overprovision Assessment report and also the

outcome of a public consultation on alcohol consumption and purchasing habits in West Dunbartonshire as carried out by the West Dunbartonshire HSCP.