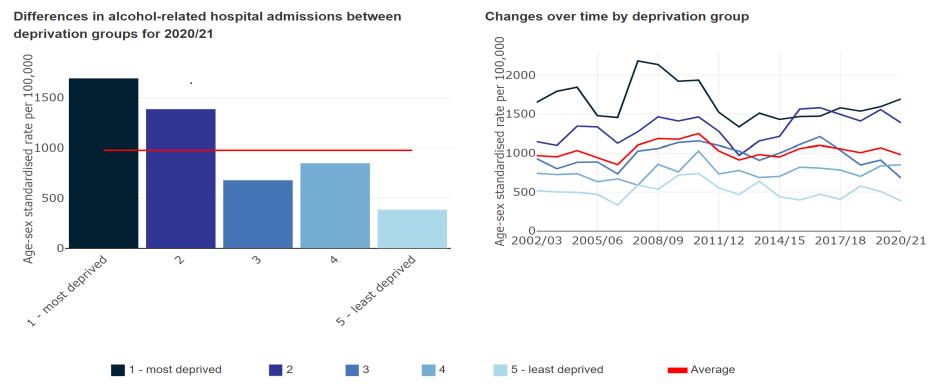

# 6 STATEMENT OF LICENSING POLICY – OVERPROVISION 45 - 140 EVIDENCE FROM NHS GREATER GLASGOW AND WEST DUNBARTONSHIRE HSCP

Submit report from Mr McDougall, Depute Clerk to the Licensing Board, providing information detailing alcohol and public health statistics as contained in the NHS Greater Glasgow and Clyde and West Dunbartonshire Health and Social Care Partnership (HSCP) Overprovision Assessment report and also the

outcome of a public consultation on alcohol consumption and purchasing habits in West Dunbartonshire as carried out by the West Dunbartonshire HSCP.