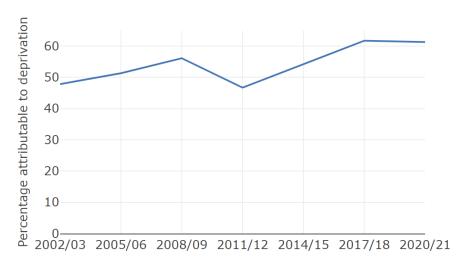

lth Observatory Profile Tool

Residents in the most deprived quintile (1693.6 per 100,000 population) and second most deprived quintile (1385.9 per 100,000 population) account for a significant proportion of admissions. The <u>Alcohol Harm Paradox</u> tells us that people living in more deprived areas experience greater alcohol related harm than those in more affluent areas even if the consumption patterns are the same.

Figure 18: Excess Alcohol Related Hospital Admissions due to Inequality

#### Attributable to inequality, 2020/21

What part of alcohol-related hospital admissions can be attributed to socioeconomic inequalities.



#### Potential for improvement of alcohol-related hospital admissions

If the levels of the least deprived area were experienced across the whole population.



Source: Scottish Public Health Observatory Profile Tool

In 2020/21, over 60% of alcohol related hospital admissions could have potentially been avoided if inequalities were more effectively addressed and the level of alcohol related harm experienced by the least deprived was shared across the population.

## **6** Alcohol Specific Deaths

## **Key Findings:**

- In 2021, 40 alcohol related deaths were recorded in West Dunbartonshire.
- From 2010, numbers of deaths relating to alcohol slowly decreased, with the latest data point in 2021 showing the highest number of deaths in the time period.
- While the West Dunbartonshire rate is on a downward trend overall, it remains higher than Scotland as a whole. This downward trend also masks an increase in female deaths.
- Female alcohol specifi