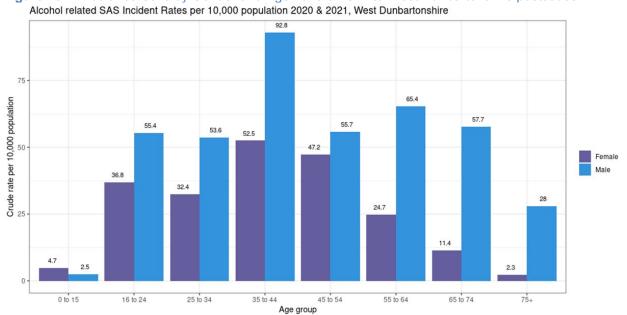

# 6 STATEMENT OF LICENSING POLICY – OVERPROVISION 45 - 140 EVIDENCE FROM NHS GREATER GLASGOW AND WEST DUNBARTONSHIRE HSCP

Submit report from Mr McDougall, Depute Clerk to the Licensing Board, providing information detailing alcohol and public health statistics as contained in the NHS Greater Glasgow and Clyde and West Dunbartonshire Health and Social Care Partnership (HSCP) Overprovision Assessment report and also the

outcome of a public consultation on alcohol consumption and purchasing habits in West Dunbartonshire as carried out by the West Dunbartonshire HSCP.