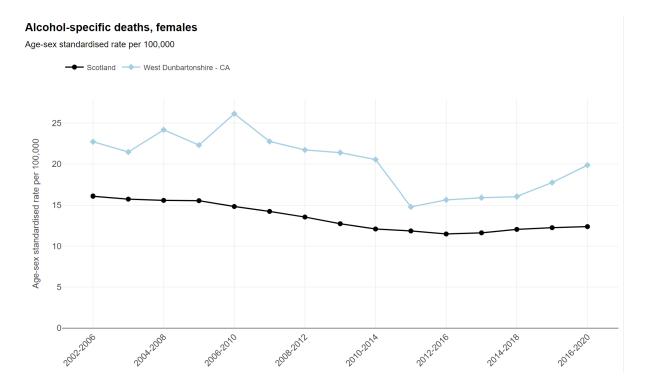

alcohol slowly decreased to a low of 18 in 2019 but has risen sharply with the most recent data point (n=40 in 2021).

Alcohol Specific Deaths in WD

45
40
25
20
15
10
5
2010 2011 2012 2013 2014 2015 2016 2017 2018 2019 2020 2021
Year

Figure 19: Number of Alcohol Specific Deaths in West Dunbartonshire

Source: Alcohol Specific Deaths, National Records of Scotland

Figure 20: Alcohol Specific Deaths, West Dunbartonshire v Scotland



Although there has been a fall in the number of alcohol specific deaths overall, rates for West Dunbartonshire remain higher than for Scotland as a whole. However, it should be noted that this graph does not consider the sharp rise in the number of deaths in 2021 as per figure 19.

Figure 21: Alcohol Specific Deaths, Females – West Dunbartonshire v Scotland



The female alcohol specific death rate in West Dunbartonshire has been consistently higher than the national rate. Despite a narrowing of the gap between local and national rates in 2011-2015, locally the rate is rising whilst the national rate has remained relatively static.

Figure 22: Alcohol Specific Deaths, Males – West Dunbartonshire v Scotland

## Alcohol-specific deaths, males Age-sex standardised rate per 100,000



Similar to females, the male alcohol specific death rate in West Dunbartonshire has been consistently higher than the national rate. However, the male rate has steadily declined and is now at the lowest rate in the time period shown in the above graph.



Figure 23: Alcohol Specific Death Rates by Age – Changes over time (Scotland)

Source: National Records of Scotla