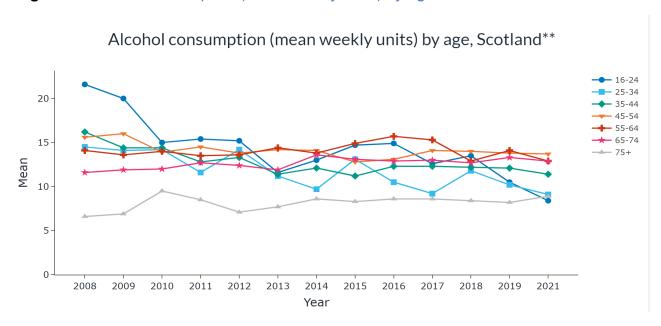

# 6 STATEMENT OF LICENSING POLICY – OVERPROVISION 45 - 140 EVIDENCE FROM NHS GREATER GLASGOW AND WEST DUNBARTONSHIRE HSCP

Submit report from Mr McDougall, Depute Clerk to the Licensing Board, providing information detailing alcohol and public health statistics as contained in the NHS Greater Glasgow and Clyde and West Dunbartonshire Health and Social Care Partnership (HSCP) Overprovision Assessment report and also the

outcome of a public consultation on alcohol consumption and purchasing habits in West Dunbartonshire as carried out by the West Dunbartonshire HSCP.