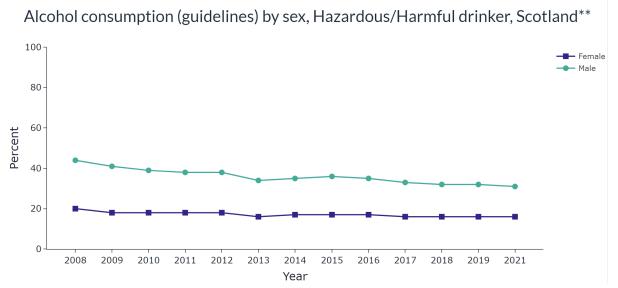

# 6 STATEMENT OF LICENSING POLICY – OVERPROVISION 45 - 140 EVIDENCE FROM NHS GREATER GLASGOW AND WEST DUNBARTONSHIRE HSCP

Submit report from Mr McDougall, Depute Clerk to the Licensing Board, providing information detailing alcohol and public health statistics as contained in the NHS Greater Glasgow and Clyde and West Dunbartonshire Health and Social Care Partnership (HSCP) Overprovision Assessment report and also the

outcome of a public consultation on alcohol consumption and purchasing habits in West Dunbartonshire as carried out by the West Dunbartonshire HSCP.