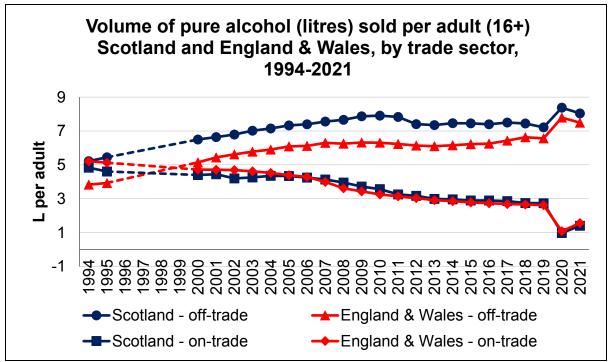

# 6 STATEMENT OF LICENSING POLICY – OVERPROVISION 45 - 140 EVIDENCE FROM NHS GREATER GLASGOW AND WEST DUNBARTONSHIRE HSCP

Submit report from Mr McDougall, Depute Clerk to the Licensing Board, providing information detailing alcohol and public health statistics as contained in the NHS Greater Glasgow and Clyde and West Dunbartonshire Health and Social Care Partnership (HSCP) Overprovision Assessment report and also the

outcome of a public consultation on alcohol consumption and purchasing habits in West Dunbartonshire as carried out by the West Dunbartonshire HSCP.