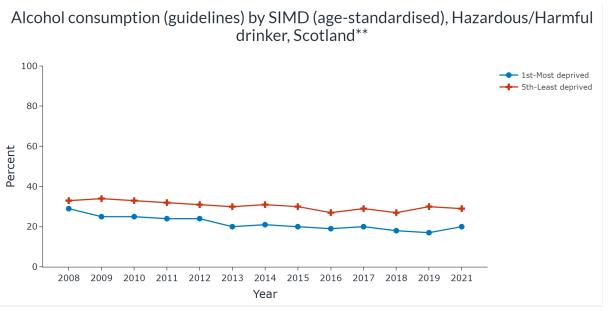

# 6 STATEMENT OF LICENSING POLICY – OVERPROVISION 45 - 140 EVIDENCE FROM NHS GREATER GLASGOW AND WEST DUNBARTONSHIRE HSCP

Submit report from Mr McDougall, Depute Clerk to the Licensing Board, providing information detailing alcohol and public health statistics as contained in the NHS Greater Glasgow and Clyde and West Dunbartonshire Health and Social Care Partnership (HSCP) Overprovision Assessment report and also the

outcome of a public consultation on alcohol consumption and purchasing habits in West Dunbartonshire as carried out by the West Dunbartonshire HSCP.