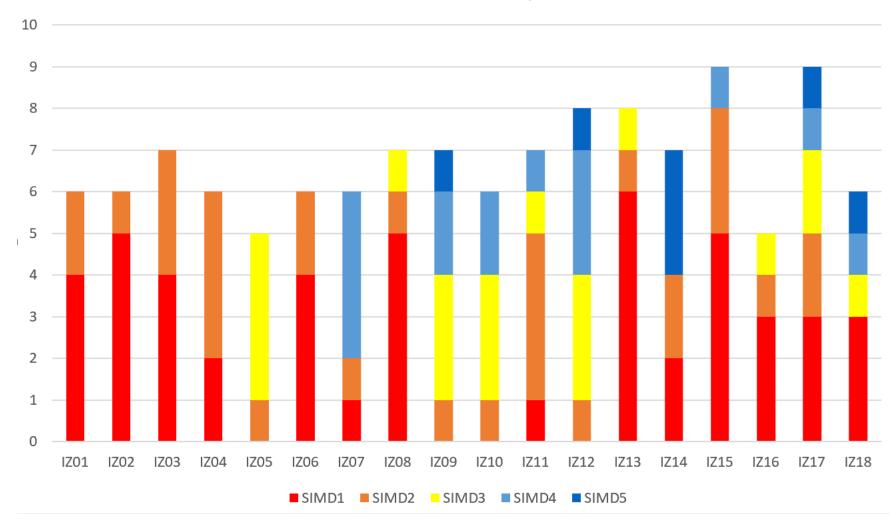

nts living in the 40% most deprived SIMD quintiles (SIMD 1 and 2).

The table below (fig 35) provides a summary of the three alcohol harm indicators and SIMD for each intermediate zone. All indicators that are above the Scottish average have been highlighted in yellow for each alcohol harm. Additionally, each intermediate zone where more than half the residents are living in the 40% most deprived SIMD quintiles has also been highlighted.

The table shows that all intermediate zones have two or more indicators worse than the Scottish average except for IZ05 (previously known as (Goldenhill, Parkhall North, East Kilbowie & Hardgate Central) and IZ07 (Duntocher & Cochno).

Figure 34: 2011 Intermediate Zones - Datazones by SIMD Quintile

# 2011 Intermediate Zones - Datazones by SIMD Quintile



Figure 35: Alcohol Related Health Indicators by Intermediate Zone

|                                                                   | Population (2021<br>SAPE) | Alcohol-related<br>Emergency<br>Admissions<br>SMR01 April<br>2021 to March<br>2022 (any<br>diagnostic<br>position) | Deaths (NRS)<br>2019-<br>2021 (underlying<br>cause) | Mental Health<br>Admissions April15<br>to March17 (any<br>diagnostic position) | SIMD Percentage<br>of 40% Most<br>Deprived<br>Datazones |
|-------------------------------------------------------------------|---------------------------|--------------------------------------------------------------------------------------------------------------------|-----------------------------------------------------|-------------------------------------------------------