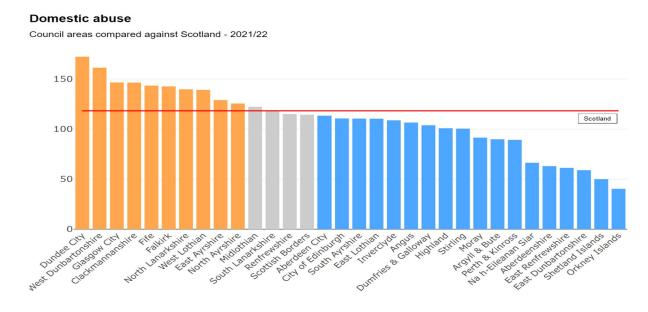

rate per 10,000 population

Scotland West Dunbartonshire - C

Figure 31: Child Protection with Parental Alcohol Misuse – West Dunbartonshire v Scotland

\*NB data from 2014/15 has been suppressed for confidentiality reasons.

2015

Source: Scottish Public Health Observatory Profile Tool

2014

2012

2013

Since 2016 West Dunbartonshire has had a higher rate of Child Protection cases where parental alcohol use has been cited. The fall in 2020 could be attributable to the pandemic and is too early to know if this is a trend. Due to small numbers the data is presented as crude rates which makes it difficult to confidently compare between populations as it does not take into account differences such as age or gender.

2016

2018

2019

2020

Figure 32: Domestic Abuse by Council Area 2021/22



Source: Scottish Public Health Observatory Profile Tool

West Dunbartonshire has the second worst domestic abuse rate of all local authorities in Scotland. Domestic abuse and alcohol frequently co-exist. Locally there has been 223 domestic related common assaults since April 2022 (year to date), 53% of these (n=118) were committed when the offender and/or the victim were under the influence of alcohol (Police Scotland, 2023). These figures have been consistent over the previous five-year period.

## **10 Economic Impact**

#### **Key Finding:**

- Up to date estimations of the economic impact of alcohol are not available at a local level or national level.
- The most recent estimate from 2011, estimates £40.65 million is the total cost of alcohol related harm in West Dunbartonshire. It i