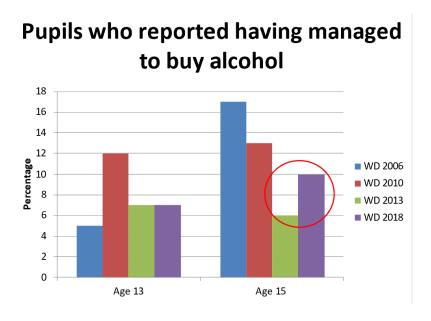

# 6 STATEMENT OF LICENSING POLICY – OVERPROVISION 45 - 140 EVIDENCE FROM NHS GREATER GLASGOW AND WEST DUNBARTONSHIRE HSCP

Submit report from Mr McDougall, Depute Clerk to the Licensing Board, providing information detailing alcohol and public health statistics as contained in the NHS Greater Glasgow and Clyde and West Dunbartonshire Health and Social Care Partnership (HSCP) Overprovision Assessment report and also the

outcome of a public consultation on alcohol consumption and purchasing habits in West Dunbartonshire as carried out by the West Dunbartonshire HSCP.