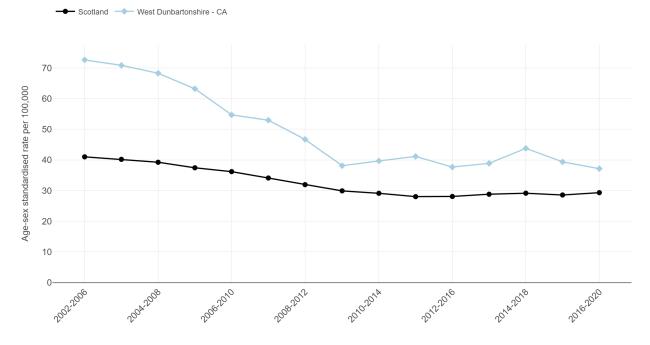

# 6 STATEMENT OF LICENSING POLICY – OVERPROVISION 45 - 140 EVIDENCE FROM NHS GREATER GLASGOW AND WEST DUNBARTONSHIRE HSCP

Submit report from Mr McDougall, Depute Clerk to the Licensing Board, providing information detailing alcohol and public health statistics as contained in the NHS Greater Glasgow and Clyde and West Dunbartonshire Health and Social Care Partnership (HSCP) Overprovision Assessment report and also the

outcome of a public consultation on alcohol consumption and purchasing habits in West Dunbartonshire as carried out by the West Dunbartonshire HSCP.