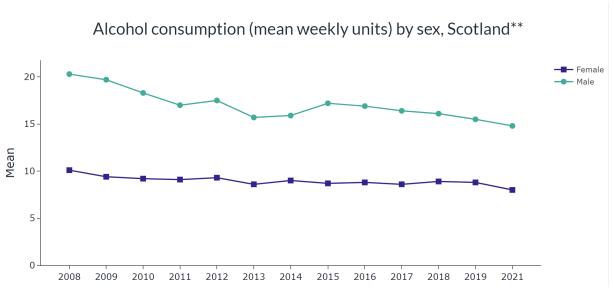

# 6 STATEMENT OF LICENSING POLICY – OVERPROVISION 45 - 140 EVIDENCE FROM NHS GREATER GLASGOW AND WEST DUNBARTONSHIRE HSCP

Submit report from Mr McDougall, Depute Clerk to the Licensing Board, providing information detailing alcohol and public health statistics as contained in the NHS Greater Glasgow and Clyde and West Dunbartonshire Health and Social Care Partnership (HSCP) Overprovision Assessment report and also the

outcome of a public consultation on alcohol consumption and purchasing habits in West Dunbartonshire as carried out by the West Dunbartonshire HSCP.