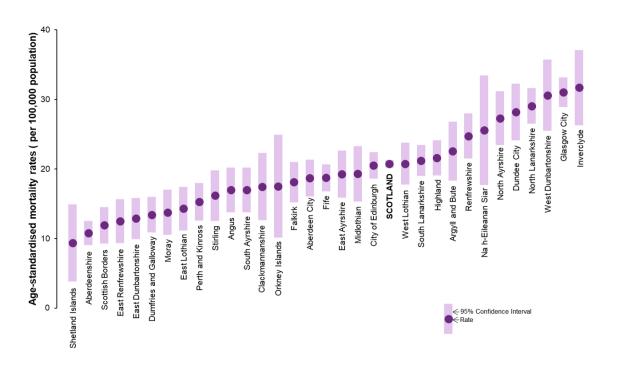

# 6 STATEMENT OF LICENSING POLICY – OVERPROVISION 45 - 140 EVIDENCE FROM NHS GREATER GLASGOW AND WEST DUNBARTONSHIRE HSCP

Submit report from Mr McDougall, Depute Clerk to the Licensing Board, providing information detailing alcohol and public health statistics as contained in the NHS Greater Glasgow and Clyde and West Dunbartonshire Health and Social Care Partnership (HSCP) Overprovision Assessment report and also the

outcome of a public consultation on alcohol consumption and purchasing habits in West Dunbartonshire as carried out by the West Dunbartonshire HSCP.