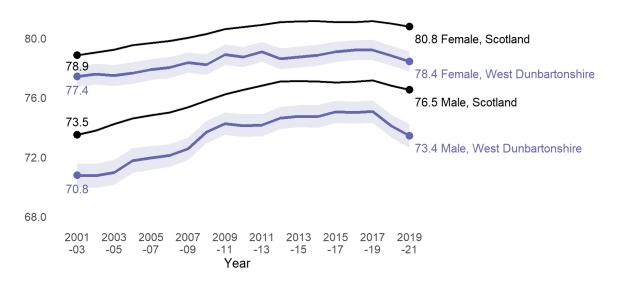

# 6 STATEMENT OF LICENSING POLICY – OVERPROVISION 45 - 140 EVIDENCE FROM NHS GREATER GLASGOW AND WEST DUNBARTONSHIRE HSCP

Submit report from Mr McDougall, Depute Clerk to the Licensing Board, providing information detailing alcohol and public health statistics as contained in the NHS Greater Glasgow and Clyde and West Dunbartonshire Health and Social Care Partnership (HSCP) Overprovision Assessment report and also the

outcome of a public consultation on alcohol consumption and purchasing habits in West Dunbartonshire as carried out by the West Dunbartonshire HSCP.