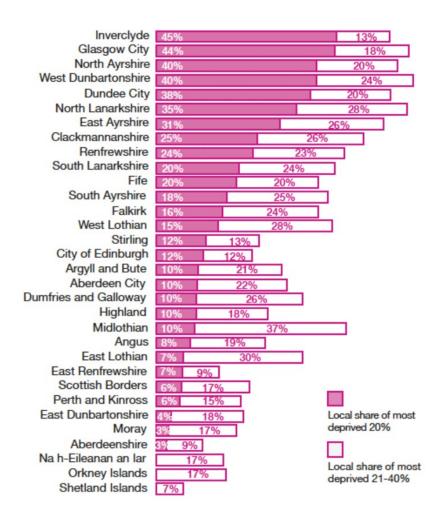

# 6 STATEMENT OF LICENSING POLICY – OVERPROVISION 45 - 140 EVIDENCE FROM NHS GREATER GLASGOW AND WEST DUNBARTONSHIRE HSCP

Submit report from Mr McDougall, Depute Clerk to the Licensing Board, providing information detailing alcohol and public health statistics as contained in the NHS Greater Glasgow and Clyde and West Dunbartonshire Health and Social Care Partnership (HSCP) Overprovision Assessment report and also the

outcome of a public consultation on alcohol consumption and purchasing habits in West Dunbartonshire as carried out by the West Dunbartonshire HSCP.