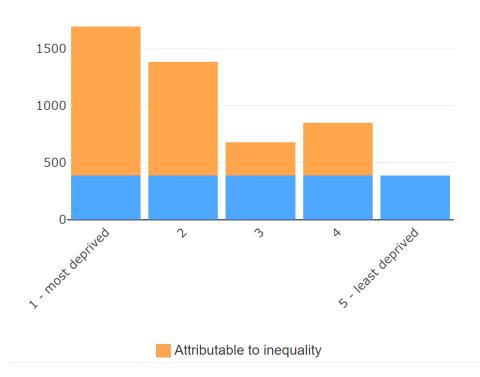

ated hospital admissions would be 61% lower if the levels of the least deprived area were experienced across the whole population.



Source: Scottish Public Health Observatory Profile Tool

Residents in the most deprived quintile (1693.6 per 100,000 population) and second most deprived quintile (1385.9 per 100,000 population) account for a significant proportion of admissions. The <u>Alcohol Harm Paradox</u> tells us that people living in more deprived areas experience greater alcohol related harm than those in more affluent areas even if the consumption patterns are the same.

Figure 18: Excess Alcohol Related Hospital Admissions due to Inequality

#### Attributable to inequality, 2020/21

What part of alcohol-related hospital admissions can be attributed to socioeconomic inequalities.



#### Potential for improvement of alcohol-related hospital admissions

If the levels of the least deprived area were experienced across the whole population.



Source: Scottish Public Health Observatory Profile Tool

In 2020/21, over 60% of alcohol related hospital admissions could have potentially been avoided if inequalities were more effectively addressed and the level of alcohol related harm experienced by the least deprived was shared across the population.

## **6** Alcohol Specific Deaths

## **Key Findings:**

- In 2021, 40 alcohol related deaths were recorded in West Dunbartonshire.
- From 2010, numbers of deaths relating to alcohol slowly decreased, with the latest data point in 2021 showing the highest number of deaths in the time period.
- While the West Dunbartonshire rate