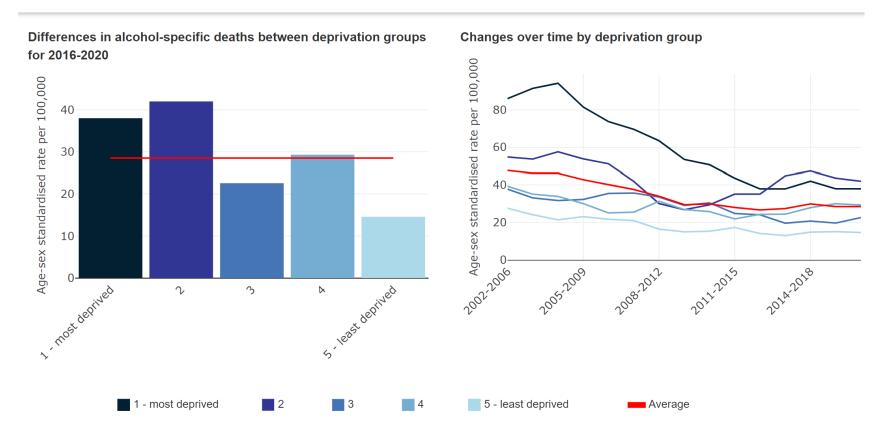

# 6 STATEMENT OF LICENSING POLICY – OVERPROVISION 45 - 140 EVIDENCE FROM NHS GREATER GLASGOW AND WEST DUNBARTONSHIRE HSCP

Submit report from Mr McDougall, Depute Clerk to the Licensing Board, providing information detailing alcohol and public health statistics as contained in the NHS Greater Glasgow and Clyde and West Dunbartonshire Health and Social Care Partnership (HSCP) Overprovision Assessment report and also the

outcome of a public consultation on alcohol consumption and purchasing habits in West Dunbartonshire as carried out by the West Dunbartonshire HSCP.