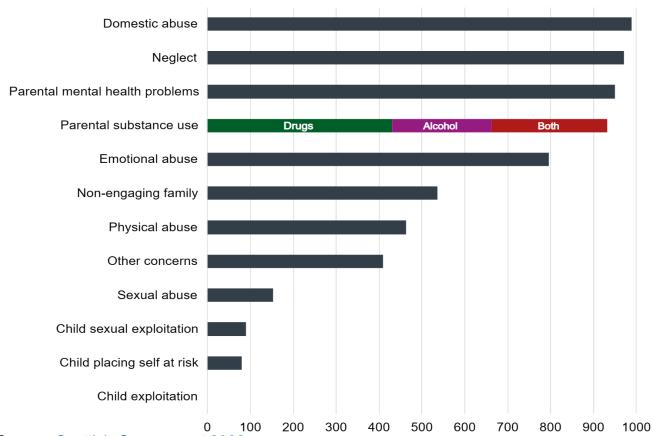

lcohol-free childhood?.' Suggestions that are related to licensing include:

- 1. Stop people drinking in public places
- 2. Make alcohol less visible in shops

#### 9.3 Child Protection

Parental substance use can involve alcohol and/or drug use which creates risks to and impacts on children. It can also result in sustained abuse, neglect, maltreatment, behavioural problems, disruption in primary care-giving, social isolation and stigma of children (Scottish Government, 2021). Categories of concerns are recorded at case conferences which can then lead to inclusion on the child protection register. Multiple concerns can be recorded at each case conference.

**Figure 30:** Concerns identified at the case conferences of children who were on the child protection register, 2020-21 (Scotland)



Source: Scottish Government 2022

Nationally in 2020-21, parental substance use was the fourth most frequent concern identified at case conferences of children on the child protection register.

Crude rate per 10,000 population

Scotland West Dunbartonshire - C

Figure 31: Child Protection with Parental Alcohol Misuse – West Dunbartonshire v Scotland

\*NB data from 2014/15 has been suppressed for confidentiality reasons.

2015

Source: Scottish Public Health Observatory Profile Tool

2014

2012

2013

Since 2016 West Dunbartonshire has had a higher rate of Child Protection cases where parental alcohol use has been cited. The fall in 2020 could be attributable to the pandemic and is too early to know if this is a trend. Due to small numbers the data is presented as crude rates which make