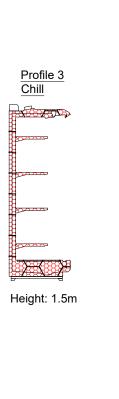

### Toilet Area Display Area of Alcohol (Inaccessible) SALES BUILDING Display Area of Alcohol (Accessible) **Emergency Exit Sign** Fire Extinguisher Total Display Area of Alcohol (Inaccessible) Wall Shelving:- $2.0m(w) \times 1.8m(h) = 3.6m^2$ Total Display Area of Alcohol (Accessible) Wall Shelving: $1.6m(w) \times 1.8m(h) = 2.88m^2$ Chills: -5.625m(w) x 1.5m(h) = 8.44m<sup>2</sup> Total Display Area:- 14.92m² Profile 1 Profile 2 Profile 3 Wall Shelving Wall Shelving Chill

370mm

Height: 1.8m

Height: 1.8m

All Plans And Quotations Remain The Property Of The Designer Who Retain The Copyright. Drawings Are Based Upon Site Information Supplied By Third Parties And As Such Their Accuracy Cannot Be Guaranteed.