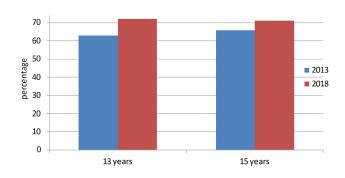

# 6 STATEMENT OF LICENSING POLICY – OVERPROVISION 45 - 140 EVIDENCE FROM NHS GREATER GLASGOW AND WEST DUNBARTONSHIRE HSCP

Submit report from Mr McDougall, Depute Clerk to the Licensing Board, providing information detailing alcohol and public health statistics as contained in the NHS Greater Glasgow and Clyde and West Dunbartonshire Health and Social Care Partnership (HSCP) Overprovision Assessment report and also the

outcome of a public consultation on alcohol consumption and purchasing habits in West Dunbartonshire as carried out by the West Dunbartonshire HSCP.