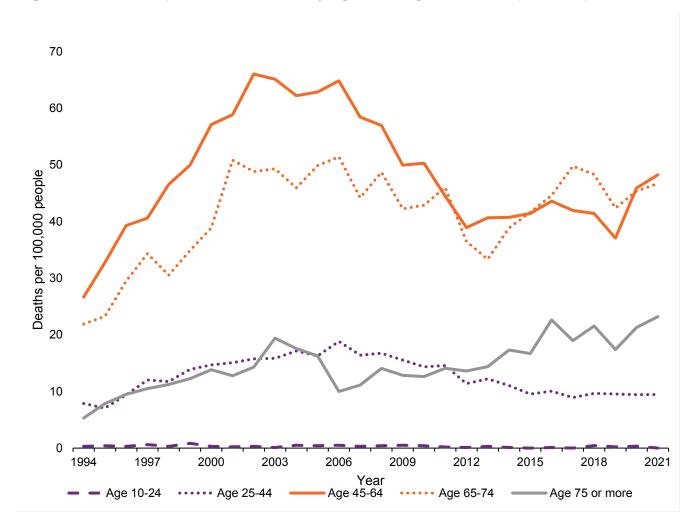

# 6 STATEMENT OF LICENSING POLICY – OVERPROVISION 45 - 140 EVIDENCE FROM NHS GREATER GLASGOW AND WEST DUNBARTONSHIRE HSCP

Submit report from Mr McDougall, Depute Clerk to the Licensing Board, providing information detailing alcohol and public health statistics as contained in the NHS Greater Glasgow and Clyde and West Dunbartonshire Health and Social Care Partnership (HSCP) Overprovision Assessment report and also the

outcome of a public consultation on alcohol consumption and purchasing habits in West Dunbartonshire as carried out by the West Dunbartonshire HSCP.