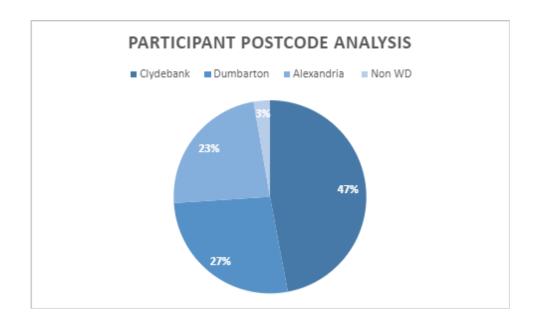

# 6 STATEMENT OF LICENSING POLICY – OVERPROVISION 45 - 140 EVIDENCE FROM NHS GREATER GLASGOW AND WEST DUNBARTONSHIRE HSCP

Submit report from Mr McDougall, Depute Clerk to the Licensing Board, providing information detailing alcohol and public health statistics as contained in the NHS Greater Glasgow and Clyde and West Dunbartonshire Health and Social Care Partnership (HSCP) Overprovision Assessment report and also the

outcome of a public consultation on alcohol consumption and purchasing habits in West Dunbartonshire as carried out by the West Dunbartonshire HSCP.