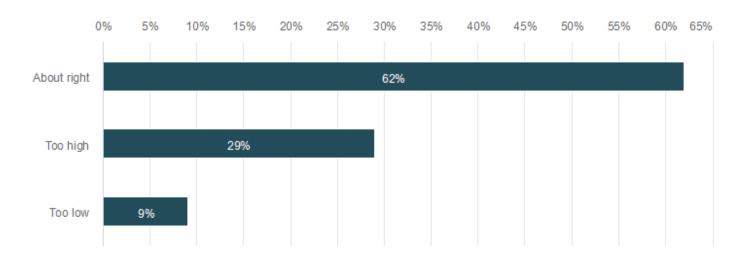

avel time to purchase.

Figure 6 Time spent travelling to purchase alcohol



### 11. Availability of Alcohol

The consultation asked participants their views on the number of premises that currently sell alcohol in West Dunbartonshire. Of the n=224 participants nearly two thirds, 62% felt the number was about right with 29% considering the number to be too high and 9% considered the number to be too low.

Those that answered 'Too High' were asked a subsequent question on the type of premises that was over provided for. Of the 65 respondents:

- 77% felt there were too many corner shops/ convenience stores sold alcohol
- 42% felt there were too many pub/clubs
- 34% felt there were too many garage/petrol stations selling alcohol.

Figure 7 Premise selling alcohol considered to be too high



# **Next Steps**

This report has been made available to West Dunbartonshire Licensing Board for consideration and as evidence of community engagement to support the update of local Licensing Policy Overprovision Statement.

# Item 6 Appendix 3

NOTE OF INTERMEDIATE DATA ZONES IZ 01 - Clydebank East inc. Whitecrook (part)



IZ 02 – Clydebank Central inc. Dalmuir (part) & Whitecrook (part)



# IZ 03 – Drumry & Linnvale



# IZ 04 – Parkhall South, Radnor Park and North Kilbowie



# IZ 05 – Goldenhill, Parkhall North, East Kilbowie & Hardgate Central



# IZ 06 – Faifley& Hardgate East



### IZ 07 - Duntocher & Cochno



# IZ 08 – Mountblow, Parkhall West and Dalmuir Central



# IZ 09 – Old Kilpatrick



# IZ 10 – Barnhill, High Overtoun, Milton & Bowling



# IZ 11 - Dumbarton North