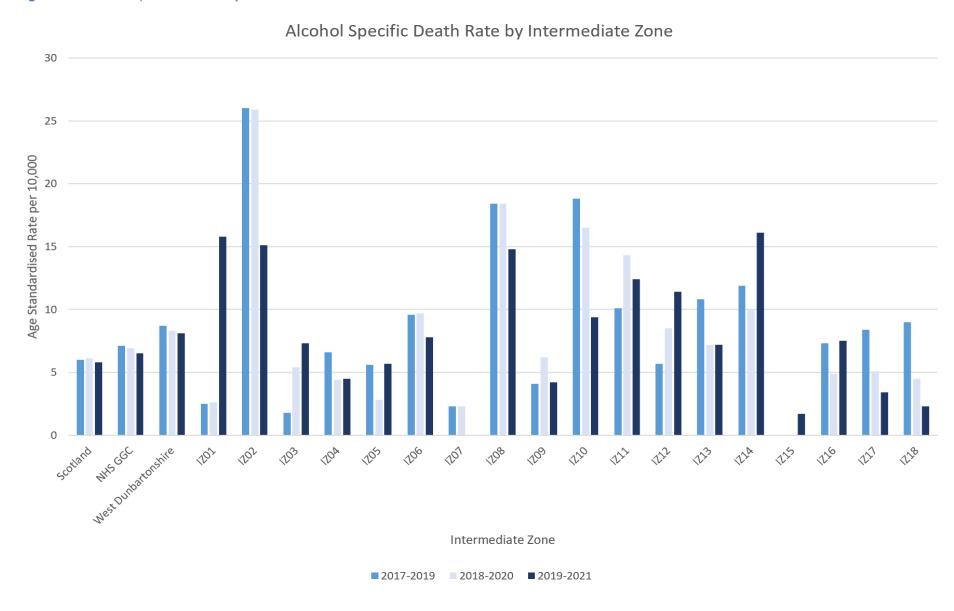

# 6 STATEMENT OF LICENSING POLICY – OVERPROVISION 45 - 140 EVIDENCE FROM NHS GREATER GLASGOW AND WEST DUNBARTONSHIRE HSCP

Submit report from Mr McDougall, Depute Clerk to the Licensing Board, providing information detailing alcohol and public health statistics as contained in the NHS Greater Glasgow and Clyde and West Dunbartonshire Health and Social Care Partnership (HSCP) Overprovision Assessment report and also the

outcome of a public consultation on alcohol consumption and purchasing habits in West Dunbartonshire as carried out by the West Dunbartonshire HSCP.