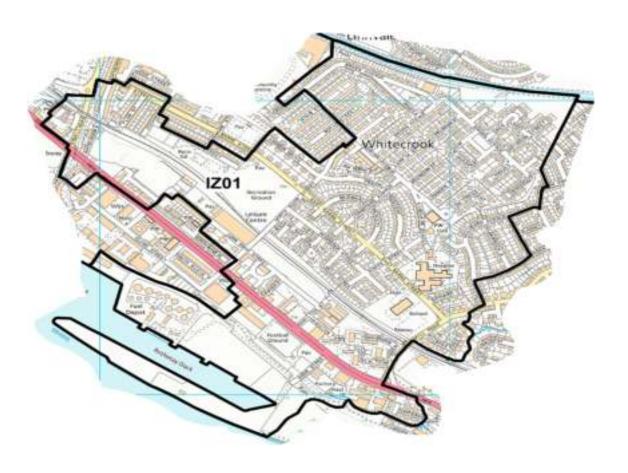

Dear Sir.

LICENSING (SCOTLAND) ACT 2005 ("the 2005 Act"): SECTION 36
PREMISES LICENCE REVIEW APPLICATION
PREMISES: 0097 6/8 Webster Street, Whitecrook, Clydebank, G81 1AZ
PREMISES LICENCE HOLDER: Zahib Khan, Flat 2/1 303 Paisley Road West
Glasgow G51 1NB