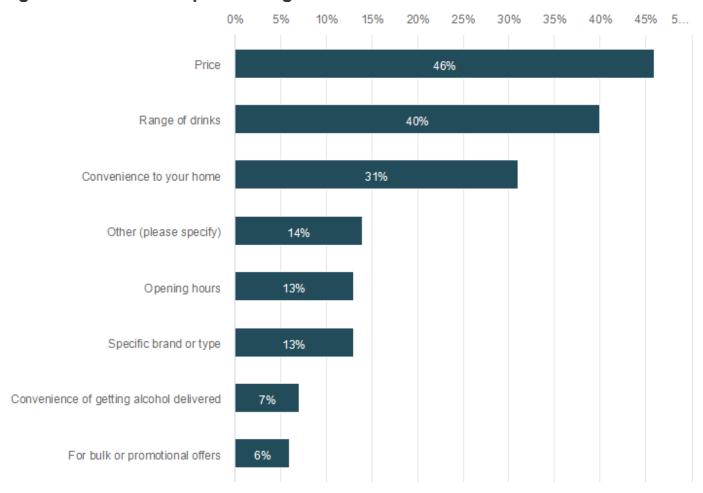

2.7% reported they did not buy any alcohol. No respondents reported using food delivery services, garages, off licences or sports clubs to purchase alcohol.





Those that completed the question on purchasing patterns (n=108) were asked to provide the rationale for buying alcohol from that particular location. A total of 183 responses were provided.

- Nearly half (46%) were influenced by the price of the alcohol they were buying.
   This differs from the rationale when choosing where to drink.
- 40% chose their location by the range and variety of alcohol on offer.
- 31% bought their alcohol in a location that was convenient to their house.
- 14.2% cited other reasons for buying alcohol at their chosen location which mostly included socialising.

Figure 5 Reasons for purchasing alcohol



To gain an understanding of the distance travelled to purchase alcohol, questions were asked about mode of transport used and the average time spent travelling.

- Two thirds (66%) of respondents would use a car/van/motorbike to travel to make a purchase with nearly a quarter (24%) walking.
- Nearly one third of respondents travel less than 5 minutes to purchase alcohol with nearly 48% respondents take between 5 minutes and 15 minutes travelling to buy alcohol. This indicates that over 80% of respondents have a less than 15

minute travel time to purchase.

Figure 6 Time spent travelling to purchase alcohol



### 11. Availability of Alcohol

The consultation asked participants their views on the number of premises that currently sell alcohol in West Dunbartonshire. Of the n=224 particip