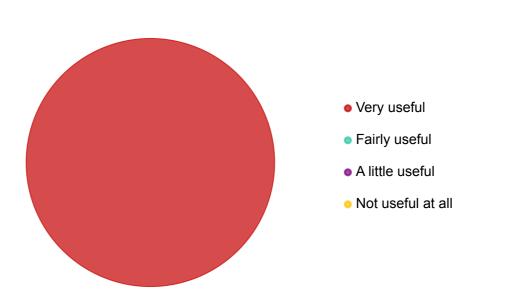

### Part 6, Board procedure

| Answers           | Count | Percentage             |
|-------------------|-------|------------------------|
| Very useful       | 1     | 50%                    |
| Fairly useful     | 0     | 0%                     |
| A little useful   | 0     | 0%                     |
| Not useful at all | 0     | 0%                     |
|                   |       | Answered: 1 Skinned: 1 |