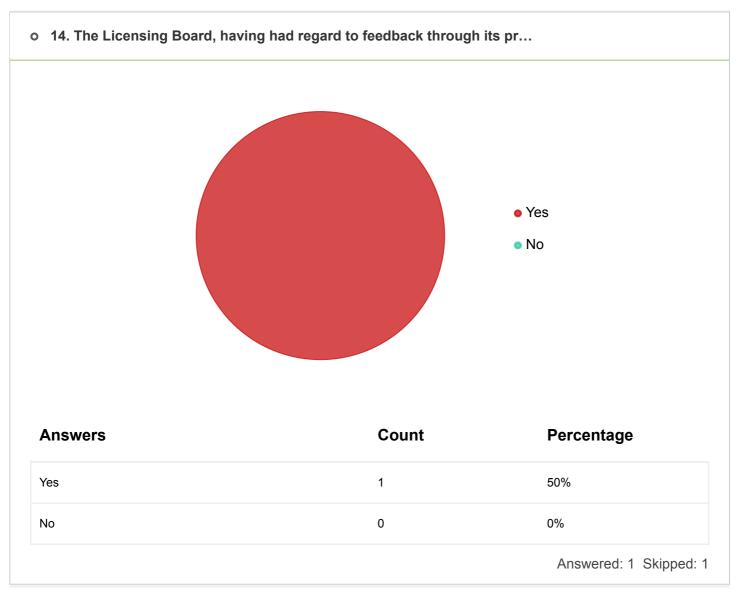

# o 10. The Licensing Board, having regard to feedback received through i…

There are no answers to this question yet.

Consultation on Statement of Licensing Policy 2023 - Elected Members

| Answers            | Count | Percentage             |
|--------------------|-------|------------------------|
| Very effectively   | 1     | 50%                    |
| Fairly effectively | 0     | 0%                     |
| Only a little      | 0     | 0%                     |
| Not at all         | 0     | 0%                     |
|                    |       | Answered: 1 Skipped: 1 |