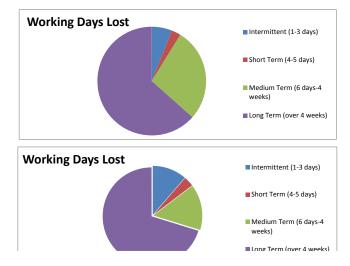

TABLE 3A - Breakdown of Days Lost by Duration Category (Support Staff)

| Duration                     | Working Days Lost | Percentage of Lost |
|------------------------------|-------------------|--------------------|
| Intermittent (1-3 days)      | 92.5              | 6.07%              |
| Short Term (4-5 days)        | 41.5              | 2.73%              |
| Medium Term (6 days-4 weeks) | 422.8             | 27.77%             |
| Long Term (over 4 weeks)     | 965.9             | 63.43%             |
| TOTAL                        | 1,522.7           | 100.00%            |

## TABLE 3B - Breakdown of Days Lost by Duration Category (Teaching)

| Duration                     | Working Days Lost | Percentage of Lost |
|------------------------------|-------------------|--------------------|
| Intermittent (1-3 days)      | 126.5             | 11.34%             |
| Short Term (4-5 days)        | 37.0              | 3.32%              |
| Medium Term (6 days-4 weeks) | 168.6             | 15.11%             |
| Long Term (over 4 weeks)     | 783.5             | 70.23%             |
| TOTAL                        | 1,115.6           | 100.00%            |