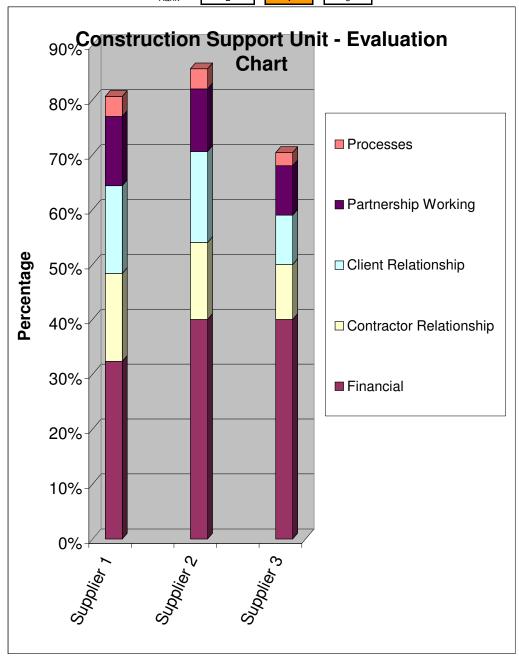

## **Award Criteria**

| Award Criteria 1 - Financial               | 40%  |
|--------------------------------------------|------|
| Award Criteria 2 - Contractor Relationship | 20%  |
| Award Criteria 3 - Client Relationship     | 20%  |
| Award Criteria 4 - Partnership Working     | 15%  |
| Award Criteria 5 - Processes               | 5%   |
|                                            |      |
| Total Achievable Score                     | 100% |

| Supplier 1 | Supplier 2 | Supplier 3 |
|------------|------------|------------|
| 32%        | 40%        | 40%        |
| 16%<br>16% | 14%<br>17% | 10%<br>9%  |
| 13%<br>4%  | 11%<br>4%  | 9%<br>2%   |
| 81%        | 86%        | 70%        |
| 2          | 1          | 3          |