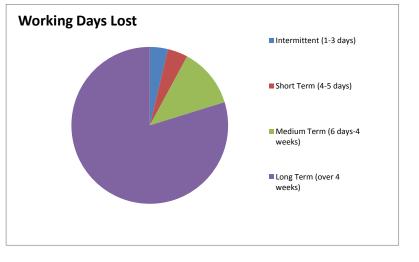

## TABLE 3 - Breakdown of Days Lost by Duration Category

| Duration                     | Total Working<br>Days Lost | Percentage of<br>Lost Days |
|------------------------------|----------------------------|----------------------------|
| Intermittent (1-3 days)      | 141.5                      | 3.76%                      |
| Short Term (4-5 days)        | 155.5                      | 4.14%                      |
| Medium Term (6 days-4 weeks) | 462.7                      | 12.31%                     |
| Long Term (over 4 weeks)     | 2,999.7                    | 79.79%                     |
| TOTAL                        | 3,759.4                    | 100.00%                    |