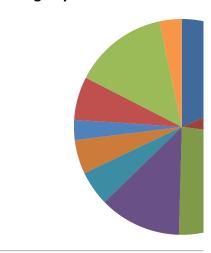

## TABLE 5 - Days Lost by Absence Category

| Absence Reason                        | Total Working<br>Days Lost | Percentage of<br>Lost Days |  |
|---------------------------------------|----------------------------|----------------------------|--|
| Minor Illness                         | 702.3                      | 18.68%                     |  |
| Back Pain                             | 311.8                      | 8.29%                      |  |
| Musculo-skeletal Injuries             | 881.9                      | 23.46%                     |  |
| Stress - Personal                     | 461.4                      | 12.27%                     |  |
| Recurring Medical Conditions          | 196.4                      | 5.22%                      |  |
| Non Work Related Accidents / Injuries | 191.7                      | 5.10%                      |  |
| Work Related Accidents / Injuries     | 113.1                      | 3.01%                      |  |
| Mental Health                         | 243.6                      | 6.48%                      |  |
| Acute Medical Conditions              | 531.3                      | 14.13%                     |  |
| Pregnancy Related Absence             | 0.0                        | 0.00%                      |  |
| Drink or Drug Related Condition       | 0.0                        | 0.00%                      |  |
| Stress - Work Related                 | 126.0                      | 3.35%                      |  |
| TOTAL                                 | 3,759.4                    | 100.00%                    |  |

Minor Illness

Back Pain

Musculo-skeletal Injuries

Stress - Personal

Recurring Medical Conditions

Non Work Related Accidents / Injuries

Work Related Accidents / Injuries

Mental Health

Acute Medical Conditions

Pregnancy Related Absence

Drink or Drug Related Condition

Stress - Work Related