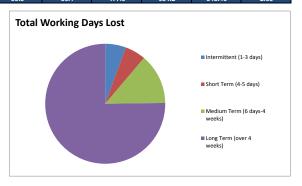

TABLE 3 - Breakdown of Days Lost by Duration Category

| Duration                     | Total<br>Working<br>Days Lost | Percentage of<br>Lost Days |
|------------------------------|-------------------------------|----------------------------|
| Intermittent (1-3 days)      | 35.5                          | 5.60%                      |
| Short Term (4-5 days)        | 35.5                          | 5.60%                      |
| Medium Term (6 days-4 weeks) | 86.1                          | 13.59%                     |
| Long Term (over 4 weeks)     | 477.0                         | 75.22%                     |
| TOTAL                        | 634.2                         | 100.00%                    |