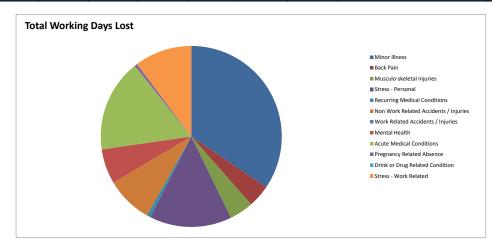

TABLE 5 - Days Lost by Absence Category

| Absence Reason                        | Total Working<br>Days Lost | Percentage of<br>Lost Days |
|---------------------------------------|----------------------------|----------------------------|
| Minor Illness                         | 218.4                      | 34.44%                     |
| Back Pain                             | 25.7                       | 4.05%                      |
| Musculo-skeletal Injuries             | 27.1                       | 4.28%                      |
| Stress - Personal                     | 93.1                       | 14.69%                     |
| Recurring Medical Conditions          | 4.3                        | 0.68%                      |
| Non Work Related Accidents / Injuries | 52.9                       | 8.34%                      |
| Work Related Accidents / Injuries     | 0.0                        | 0.00%                      |
| Mental Health                         | 39.4                       | 6.22%                      |
| Acute Medical Conditions              | 105.1                      | 16.58%                     |
| Pregnancy Related Absence             | 3.0                        | 0.47%                      |
| Drink or Drug Related Condition       | 0.0                        | 0.00%                      |
| Stress - Work Related                 | 65.0                       | 10.25%                     |
| TOTAL                                 | 634.2                      | 100.00%                    |